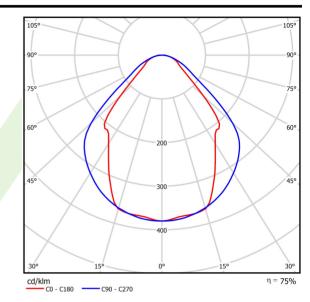

# Light and electrical data

| Light source                              | LED                                    |
|-------------------------------------------|----------------------------------------|
| Luminous flux LED [lm]                    | 2203                                   |
| LED power [W]                             | 11,7                                   |
| Luminaire luminous flux [lm]              | 1659                                   |
| Power of luminaire [W]                    | 12,6                                   |
| Luminaire's light efficiency [lm/W]       | 131,7                                  |
| Color of the light [K]                    | 3000                                   |
| CRI                                       | >80                                    |
| SDCM (LED sources)                        | 3                                      |
| Beam angle [°]                            | (C0-C180) / (C90-C270) - 82,8° / 97,2° |
| Photobiological risk class (IEC/EN 62471) | RG0                                    |
| Protection against electric shock         | I                                      |
| Protection degree                         | IP44                                   |
| Voltage                                   | 220240 V, 5060 Hz                      |
| Lifetime of LED sources [h]               | 100000 (1) / 147000 (2)                |
| Lx/By                                     | L80/B10 (1) / L70/B50 (2)              |
| Operating temperature range [°C]          | 5 ÷ 30                                 |
| Driver                                    | DIM DALI (EDD)                         |
| Power factor cos φ                        | >0,9                                   |
| Circuit load capacity                     | 14 (B10), 24 (B16), 22 (C10), 36 (C16) |

# A graph of light