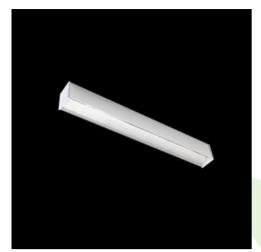

## **Description**

Light fitting made out of aluminium profile equipped with opal diffuser or MPRM and driver.X-LINE fittings are intended to be mounted on ceiling or pendants. The luminaries are adjusted to be linked together with specially designed links, which provide great freedom in arranging elements of the system as well as great functionality. In the family of X-LINE LED fittings modules of renowned brands are applied.

### **Product information**

| Category | Surface mounted luminaires                             |
|----------|--------------------------------------------------------|
| Family   | X-LINE LED LINE                                        |
| Name     | X-LINE LED 2200 MICRO-PRM EDD 24 830 LINE-1S / L-562MM |
| Index    | 19.4172.1213.24                                        |

| Α |  |
|---|--|

| Assembly         | directly mounted to ceiling construction or<br>surface mounted on slings |
|------------------|--------------------------------------------------------------------------|
| Material         | aluminum                                                                 |
| Color            | anodised aluminum                                                        |
| Diffuser         | Micro-PRM (micro-prismatic diffuser PMMA)                                |
| Impact resistant | IK04                                                                     |
| Weight [kg]      | 1,62                                                                     |
| Dimensions [mm]  | 562 x 63 x 74                                                            |