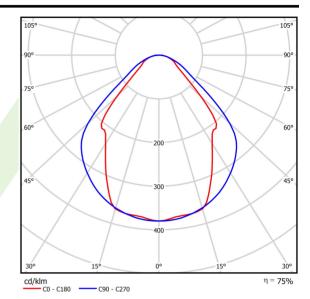

# Light and electrical data

| Light source                              | LED                                    |
|-------------------------------------------|----------------------------------------|
| Luminous flux LED [lm]                    | 2283                                   |
| LED power [W]                             | 11,7                                   |
| Luminaire luminous flux [lm]              | 1720                                   |
| Power of luminaire [W]                    | 12,6                                   |
| Luminaire's light efficiency [lm/W]       | 136,5                                  |
| Color of the light [K]                    | 4000                                   |
| CRI                                       | >80                                    |
| SDCM (LED sources)                        | 3                                      |
| Beam angle [°]                            | (C0-C180) / (C90-C270) - 82,8° / 97,2° |
| Photobiological risk class (IEC/EN 62471) | RG0                                    |
| Protection against electric shock         | I                                      |
| Protection degree                         | IP44                                   |
| Voltage                                   | 220240 V, 5060 Hz                      |
| Lifetime of LED sources [h]               | 100000 (1) / 147000 (2)                |
| Lx/By                                     | L80/B10 (1) / L70/B50 (2)              |
|                                           | (_,                                    |
| Operating temperature range [°C]          | 5 ÷ 30                                 |
| Operating temperature range [°C] Driver   |                                        |
| 1 0 1 0 1 1                               | 5 ÷ 30                                 |

# A graph of light