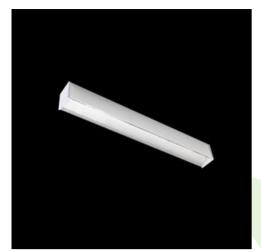

## **Description**

Light fitting made out of aluminium profile equipped with opal diffuser or MPRM and driver.X-LINE fittings are intended to be mounted on ceiling or pendants. The luminaries are adjusted to be linked together with specially designed links, which provide great freedom in arranging elements of the system as well as great functionality. In the family of X-LINE LED fittings modules of renowned brands are applied.

### **Product information**

| Category | Surface mounted luminaires                              |
|----------|---------------------------------------------------------|
| Family   | X-LINE LED LINE                                         |
| Name     | X-LINE LED 2200 MICRO-PRM EDD 24 840 LINE-1EP / L-567MM |
| Index    | 19.4171.1223.24                                         |

| Mechanical | data |
|------------|------|
|            |      |

| Assembly         | directly mounted to ceiling construction or<br>surface mounted on slings |
|------------------|--------------------------------------------------------------------------|
| Material         | aluminum                                                                 |
| Color            | anodised aluminum                                                        |
| Diffuser         | Micro-PRM (micro-prismatic diffuser PMMA)                                |
| Impact resistant | IK04                                                                     |
| Weight [kg]      | 1,62                                                                     |
| Dimensions [mm]  | 567 x 63 x 74                                                            |