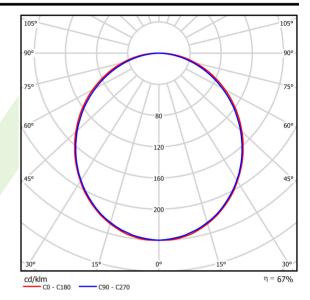

## Light and electrical data

| Light source                              | LED                                       |
|-------------------------------------------|-------------------------------------------|
| Luminous flux LED [lm]                    | 2283                                      |
| LED power [W]                             | 11,7                                      |
| Luminaire luminous flux [lm]              | 1522                                      |
| Power of luminaire [W]                    | 12,6                                      |
| Luminaire's light efficiency [lm/W]       | 120,8                                     |
| Color of the light [K]                    | 4000                                      |
| CRI                                       | >80                                       |
| SDCM (LED sources)                        | 3                                         |
| Beam angle [°]                            | (C0-C180) / (C90-C270) - 109° /<br>107,2° |
| Photobiological risk class (IEC/EN 62471) | RG0                                       |
| Protection against electric shock         | I                                         |
| Protection degree                         | IP44                                      |
| Voltage                                   | 220240 V, 5060 Hz                         |
| Lifetime of LED sources [h]               | 100000 (1) / 147000 (2)                   |
| Lx/By                                     | L80/B10 (1) / L70/B50 (2)                 |
| Operating temperature range [°C]          | 5 ÷ 30                                    |
| Driver                                    | DIM DALI (EDD)                            |
| Power factor cos φ                        | >0,9                                      |
| · · · · · · · · · · · · · · · · · · ·     | -0,5                                      |

# A graph of light