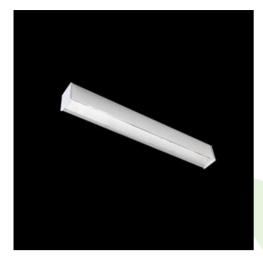

Product: X-LINE LED 2200 PLX EDD 24 840 LINE-1EP / L-567MM

Index: 19.4171.1123.24

### **Description**

Light fitting made out of aluminium profile equipped with opal diffuser or MPRM and driver.X-LINE fittings are intended to be mounted on ceiling or pendants. The luminaries are adjusted to be linked together with specially designed links, which provide great freedom in arranging elements of the system as well as great functionality. In the family of X-LINE LED fittings modules of renowned brands are applied.

A B

| Assembly         | directly mounted to ceiling construction or<br>surface mounted on slings |
|------------------|--------------------------------------------------------------------------|
| Material         | aluminum                                                                 |
| Color            | anodised aluminum                                                        |
| Diffuser         | PLX (PMMA opal)                                                          |
| Impact resistant | IK04                                                                     |
| Weight [kg]      | 1,62                                                                     |
| Dimensions [mm]  | 567 x 63 x 74                                                            |