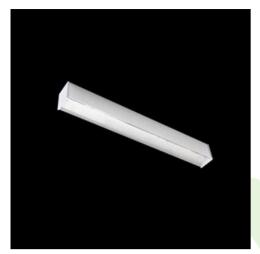

## Description

Light fitting made out of aluminium profile equipped with opal diffuser or MPRM and driver.X-LINE fittings are intended to be mounted on ceiling or pendants. The luminaries are adjusted to be linked together with specially designed links, which provide great freedom in arranging elements of the system as well as great functionality. In the family of X-LINE LED fittings modules of renowned brands are applied.

| Product i | nformation |
|-----------|------------|
|-----------|------------|

Category Surface mounted luminaires Family X-LINE LED LINE

Œ

LED

Name X-LINE LED 5500 MICRO-PRM EDD 24 830 LINE-1EL / L-1407MM

| Mechanical data |               | Assembly         | directly mounted to ceiling construction or<br>surface mounted on slings |
|-----------------|---------------|------------------|--------------------------------------------------------------------------|
| A               | H<br>H→H<br>B | Material         | aluminum                                                                 |
| l₄▶             | U             | Color            | anodised aluminum                                                        |
|                 |               | Diffuser         | Micro-PRM (micro-prismatic diffuser PMMA)                                |
|                 |               | Impact resistant | IK04                                                                     |
|                 |               | Weight [kg]      | 2,7                                                                      |
|                 |               | Dimensions [mm]  | 1407 x 63 x 74                                                           |
|                 |               |                  |                                                                          |
|                 |               |                  | 90°                                                                      |