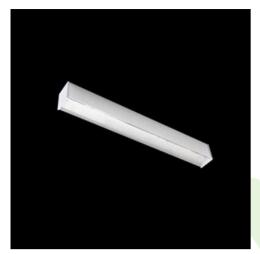

## Product: X-LINE LED 8800 MICRO-PRM EDD 24 840 LINE-1EL / L-2247MM Index: 19.4170.5223.24

## Description

Light fitting made out of aluminium profile equipped with opal diffuser or MPRM and driver.X-LINE fittings are intended to be mounted on ceiling or pendants. The luminaries are adjusted to be linked together with specially designed links, which provide great freedom in arranging elements of the system as well as great functionality. In the family of X-LINE LED fittings modules of renowned brands are applied.