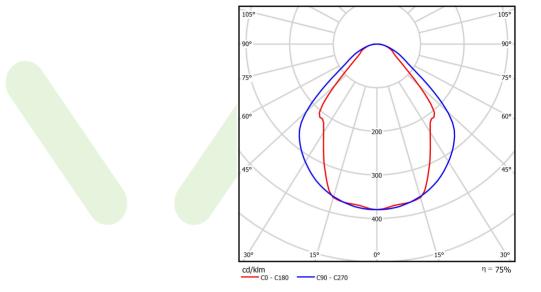

## Light and electrical data

| Light source                              | LED                                       |  |
|-------------------------------------------|-------------------------------------------|--|
| Luminous flux LED [lm]                    | 6848                                      |  |
| LED power [W]                             | 33,7                                      |  |
| Luminaire luminous flux [lm]              | 5158                                      |  |
| Power of luminaire [W]                    | 35,3                                      |  |
| Luminaire's light efficiency [lm/W]       | 146,1                                     |  |
| Color of the light [K]                    | 4000                                      |  |
| CRI                                       | >80                                       |  |
| SDCM (LED sources)                        | 3                                         |  |
| Beam angle [°]                            | (C0-C180) / (C90-C270) - 82,8° / 97,2°    |  |
| Photobiological risk class (IEC/EN 62471) | RG0                                       |  |
| Protection against electric shock         | I                                         |  |
| Protection degree                         | IP44                                      |  |
| Voltage                                   | 220240 V, 5060 Hz                         |  |
| Lifetime of LED sources [h]               | 100000 (1) / 147000 (2)                   |  |
| Lx/By                                     | L80/B10 (1) / L70/B50 (2)                 |  |
| Operating temperature range [°C]          | 5 ÷ 30                                    |  |
| Driver                                    | DIM DALI (EDD)                            |  |
| Power factor cos φ                        | >0,95                                     |  |
| Circuit load capacity                     | 14 (B10), 23 (B16), 22 (C10), 35<br>(C16) |  |