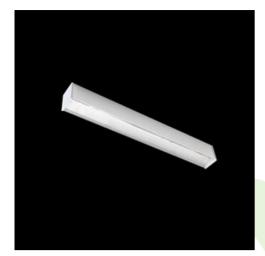

Product: X-LINE LED 6600 MICRO-PRM EDD 24 840 LINE-1EL / L-1687MM

Index: 19.4170.4223.24

### **Description**

Light fitting made out of aluminium profile equipped with opal diffuser or MPRM and driver.X-LINE fittings are intended to be mounted on ceiling or pendants. The luminaries are adjusted to be linked together with specially designed links, which provide great freedom in arranging elements of the system as well as great functionality. In the family of X-LINE LED fittings modules of renowned brands are applied.

### **Product information**

| Category | Surface mounted luminaires                               |
|----------|----------------------------------------------------------|
| Family   | X-LINE LED LINE                                          |
| Name     | X-LINE LED 6600 MICRO-PRM EDD 24 840 LINE-1EL / L-1687MM |
| Index    | 19.4170.4223.24                                          |
| EAN      | 5901867470881                                            |

| Mechanical data | □──tн                                                                                                                                                                                                                                                                                                                                                                                                                                                                                                                                                                                                                                                                                                                                                                                                                                                                                                                                                                                                                                                                                                                                                                                                                                                                                                                                                                                                                                                                                                                                                                                                                                                                                                                                                                                                                                                                                                                                                                                                                                                                                                                          | Assembly         | directly mounted to ceiling construction or surface mounted on slings |
|-----------------|--------------------------------------------------------------------------------------------------------------------------------------------------------------------------------------------------------------------------------------------------------------------------------------------------------------------------------------------------------------------------------------------------------------------------------------------------------------------------------------------------------------------------------------------------------------------------------------------------------------------------------------------------------------------------------------------------------------------------------------------------------------------------------------------------------------------------------------------------------------------------------------------------------------------------------------------------------------------------------------------------------------------------------------------------------------------------------------------------------------------------------------------------------------------------------------------------------------------------------------------------------------------------------------------------------------------------------------------------------------------------------------------------------------------------------------------------------------------------------------------------------------------------------------------------------------------------------------------------------------------------------------------------------------------------------------------------------------------------------------------------------------------------------------------------------------------------------------------------------------------------------------------------------------------------------------------------------------------------------------------------------------------------------------------------------------------------------------------------------------------------------|------------------|-----------------------------------------------------------------------|
| Δ               | <u> </u>                                                                                                                                                                                                                                                                                                                                                                                                                                                                                                                                                                                                                                                                                                                                                                                                                                                                                                                                                                                                                                                                                                                                                                                                                                                                                                                                                                                                                                                                                                                                                                                                                                                                                                                                                                                                                                                                                                                                                                                                                                                                                                                       | Material         | aluminum                                                              |
| <u> </u>        | , and the second | Color            | anodised aluminum                                                     |
|                 |                                                                                                                                                                                                                                                                                                                                                                                                                                                                                                                                                                                                                                                                                                                                                                                                                                                                                                                                                                                                                                                                                                                                                                                                                                                                                                                                                                                                                                                                                                                                                                                                                                                                                                                                                                                                                                                                                                                                                                                                                                                                                                                                | Diffuser         | Micro-PRM (micro-prismatic diffuser PMMA)                             |
|                 |                                                                                                                                                                                                                                                                                                                                                                                                                                                                                                                                                                                                                                                                                                                                                                                                                                                                                                                                                                                                                                                                                                                                                                                                                                                                                                                                                                                                                                                                                                                                                                                                                                                                                                                                                                                                                                                                                                                                                                                                                                                                                                                                | Impact resistant | IK04                                                                  |
|                 |                                                                                                                                                                                                                                                                                                                                                                                                                                                                                                                                                                                                                                                                                                                                                                                                                                                                                                                                                                                                                                                                                                                                                                                                                                                                                                                                                                                                                                                                                                                                                                                                                                                                                                                                                                                                                                                                                                                                                                                                                                                                                                                                | Dimensions [mm]  | 1687 x 63 x 74                                                        |