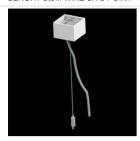

#### **Accessories**

Index 6E1-500KWAN1P-3

Name SUSPENSION NEW TYPE-A 24 LENGHT 1,5M WIRE 3X 1-POINT

Index 6E1-9875-3-1,5

Name SUSPENSION NEW TYPE-C LENGHT-1,5 METER WITHOUT WIRE 1-POINT

Index 6E1-500KWAN1P-B

Name SUSPENSION NEW TYPE-B 24
LENGHT 1,5M WITHOUT WIRE 1POINT

Index 0E1XLL-SLED

Name X-LINE Clamp for line luminaires

Index 19.3272.1205.00

Name SUSPENSION NEW TYPE-E LENGHT-1,5 METER WITHOUT WIRE 1-POINT

Index 6E1-9875-4-1,5-3X

Name SUSPENSION NEW TYPE-D LENGHT-1,5 METER WIRE 3X 1-POINT