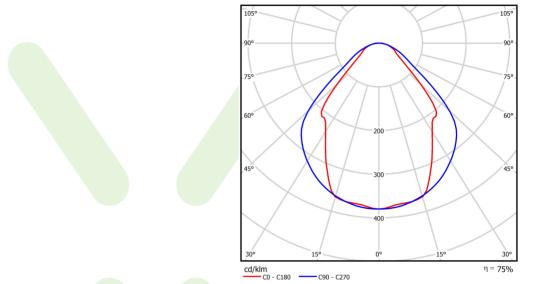

## Light and electrical data

| Light source                              | LED                                    |
|-------------------------------------------|----------------------------------------|
| Luminous flux LED [lm]                    | 5727                                   |
| LED power [W]                             | 29                                     |
| Luminaire luminous flux [lm]              | 4314                                   |
| Power of luminaire [W]                    | 30,5                                   |
| Luminaire's light efficiency [lm/W]       | 141,4                                  |
| Color of the light [K]                    | 4000                                   |
| CRI                                       | >80                                    |
| SDCM (LED sources)                        | 3                                      |
| Beam angle [°]                            | (C0-C180) / (C90-C270) - 82,8° / 97,2° |
| Photobiological risk class (IEC/EN 62471) | RG0                                    |
| Protection against electric shock         | I                                      |
| Protection degree                         | IP44                                   |
| Voltage                                   | 220240 V, 5060 Hz                      |
| Lifetime of LED sources [h]               | 100000 (1) / 147000 (2)                |
| Lx/By                                     | L80/B10 (1) / L70/B50 (2)              |
| Operating temperature range [°C]          | 5 ÷ 30                                 |
| Driver                                    | standard on/off (E)                    |
| Power factor cos φ                        | >0,95                                  |
| Circuit load capacity                     | 30 (B10), 48 (B16), 43 (C10), 70 (C16) |

# A graph of light