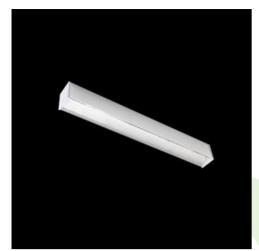

Product: X-LINE LED 5500 MICRO-PRM E 24 840 LINE-S / L-1402MM

Index: 19.4169.3221.24

### **Description**

Light fitting made out of aluminium profile equipped with opal diffuser or MPRM and driver.X-LINE fittings are intended to be mounted on ceiling or pendants. The luminaries are adjusted to be linked together with specially designed links, which provide great freedom in arranging elements of the system as well as great functionality. In the family of X-LINE LED fittings modules of renowned brands are applied.

#### **Product information**

| Category | Surface mounted luminaires                           |
|----------|------------------------------------------------------|
| Family   | X-LINE LED LINE                                      |
| Name     | X-LINE LED 5500 MICRO-PRM E 24 840 LINE-S / L-1402MM |
| Index    | 19.4169.3221.24                                      |

| Mechanical | data |
|------------|------|
|            |      |

Δ

| Assembly         | directly mounted to ceiling construction or<br>surface mounted on slings |
|------------------|--------------------------------------------------------------------------|
| Material         | aluminum                                                                 |
| Color            | anodised aluminum                                                        |
| Diffuser         | Micro-PRM (micro-prismatic diffuser PMMA)                                |
| Impact resistant | IK04                                                                     |
| Weight [kg]      | 3,4                                                                      |
| Dimensions [mm]  | 1402 x 63 x 74                                                           |