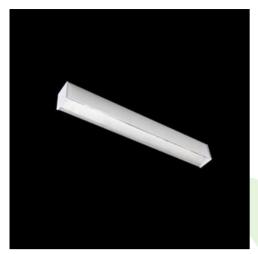

#### Product: X-LINE LED 5500 PLX E 24 840 LINE-S / L-1402MM Index: 19.4169.3121.24

### Description

Light fitting made out of aluminium profile equipped with opal diffuser or MPRM and driver.X-LINE fittings are intended to be mounted on ceiling or pendants. The luminaries are adjusted to be linked together with specially designed links, which provide great freedom in arranging elements of the system as well as great functionality. In the family of X-LINE LED fittings modules of renowned brands are applied.

#### **Product information**

| Category | Surface mounted luminaires                                                                                                                                                   |  |  |  |
|----------|------------------------------------------------------------------------------------------------------------------------------------------------------------------------------|--|--|--|
| Family   | X-LINE LED LINE                                                                                                                                                              |  |  |  |
| Name     | X-LINE LED 5500 PLX E 24 840 LINE-S / L-1402MM                                                                                                                               |  |  |  |
| Index    | 19.4169.3121.24                                                                                                                                                              |  |  |  |
| EAN      | 5901867401144                                                                                                                                                                |  |  |  |
|          | $\overbrace{LED} \textcircled{\bullet} \textcircled{\bullet} \textcircled{\bullet} \textcircled{\bullet} \textcircled{\bullet} \textcircled{\bullet} \textcircled{\bullet} $ |  |  |  |