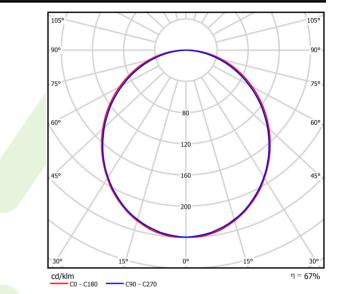

## Light and electrical data

| Light source                              | LED                                     |
|-------------------------------------------|-----------------------------------------|
| Luminous flux LED [lm]                    | 2283                                    |
| LED power [W]                             | 11,7                                    |
| Luminaire luminous flux [lm]              | 1522                                    |
| Power of luminaire [W]                    | 12,6                                    |
| Luminaire's light efficiency [lm/W]       | 120,8                                   |
| Color of the light [K]                    | 4000                                    |
| CRI                                       | >80                                     |
| SDCM (LED sources)                        | 3                                       |
| Beam angle [°]                            | (C0-C180) / (C90-C270) - 109° / 107,2°  |
| Photobiological risk class (IEC/EN 62471) | RG0                                     |
| Protection against electric shock         | I                                       |
| Protection degree                         | IP44                                    |
| Voltage                                   | 220240 V, 5060 Hz                       |
| Lifetime of LED sources [h]               | 100000 (1) / 147000 (2)                 |
| Lx/By                                     | L80/B10 (1) / L70/B50 (2)               |
| Operating temperature range [°C]          | 5 ÷ 30                                  |
| Driver                                    | standard on/off (E)                     |
| Power factor cos φ                        | >0,9                                    |
| Circuit load capacity                     | 46 (B10), 74 (B16), 72 (C10), 115 (C16) |

# A graph of light