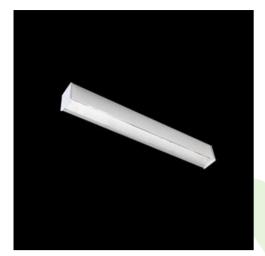

**Product:** X-LINE LED 2200 PLX E 24 840 LINE-S / L-562MM

Index: 19.4169.1121.24

### **Description**

Light fitting made out of aluminium profile equipped with opal diffuser or MPRM and driver.X-LINE fittings are intended to be mounted on ceiling or pendants. The luminaries are adjusted to be linked together with specially designed links, which provide great freedom in arranging elements of the system as well as great functionality. In the family of X-LINE LED fittings modules of renowned brands are applied.

#### **Product information**

| Category | Surface mounted luminaires                    |
|----------|-----------------------------------------------|
| Family   | X-LINE LED LINE                               |
| Name     | X-LINE LED 2200 PLX E 24 840 LINE-S / L-562MM |
| Index    | 19.4169.1121.24                               |

| Mechanical | data |
|------------|------|
|            |      |

| Assembly         | directly mounted to ceiling construction or<br>surface mounted on slings |
|------------------|--------------------------------------------------------------------------|
| Material         | aluminum                                                                 |
| Color            | anodised aluminum                                                        |
| Diffuser         | PLX (PMMA opal)                                                          |
| Impact resistant | IK04                                                                     |
| Weight [kg]      | 1,6                                                                      |
| Dimensions [mm]  | 562 x 63 x 74                                                            |