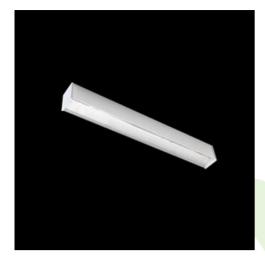

**Product:** X-LINE LED 2200 PLX E 24 830 LINE-S / L-562MM

Index: 19.4169.1111.24

## **Description**

Light fitting made out of aluminium profile equipped with opal diffuser or MPRM and driver.X-LINE fittings are intended to be mounted on ceiling or pendants. The luminaries are adjusted to be linked together with specially designed links, which provide great freedom in arranging elements of the system as well as great functionality. In the family of X-LINE LED fittings modules of renowned brands are applied.

## **Product information**

| Category | Surface mounted luminaires                    |
|----------|-----------------------------------------------|
| Family   | X-LINE LED LINE                               |
| Name     | X-LINE LED 2200 PLX E 24 830 LINE-S / L-562MM |
| Index    | 19.4169.1111.24                               |

| Assembly         | directly mounted to ceiling construction or<br>surface mounted on slings |
|------------------|--------------------------------------------------------------------------|
| Material         | aluminum                                                                 |
| Color            | anodised aluminum                                                        |
| Diffuser         | PLX (PMMA opal)                                                          |
| Impact resistant | IK04                                                                     |
| Weight [kg]      | 1,6                                                                      |
| Dimensions [mm]  | 562 x 63 x 74                                                            |