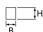

| Light source                              | LED                                        |
|-------------------------------------------|--------------------------------------------|
| Luminous flux LED [lm]                    | 2203                                       |
| LED power [W]                             | 11,7                                       |
| Luminaire luminous flux [lm]              | 1469                                       |
| Power of luminaire [W]                    | 12,6                                       |
| Luminaire's light efficiency [lm/W]       | 116,6                                      |
| Color of the light [K]                    | 3000                                       |
| CRI                                       | >80                                        |
| SDCM (LED sources)                        | 3                                          |
| Beam angle [°]                            | (C0-C180) / (C90-C270) - 109° / 107,2°     |
| Photobiological risk class (IEC/EN 62471) | RG0                                        |
| Protection against electric shock         | I                                          |
| Protection degree                         | IP44                                       |
| Voltage                                   | 220240 V, 5060 Hz                          |
| Lifetime of LED sources [h]               | 100000 (1) / 147000 (2)                    |
| Lx/By                                     | L80/B10 (1) / L70/B50 (2)                  |
| Operating temperature range [°C]          | 5 ÷ 30                                     |
| Driver                                    | standard on/off (E)                        |
| Power factor cos φ                        | >0,9                                       |
| Circuit load capacity                     | 46 (B10), 74 (B16), 72 (C10), 115<br>(C16) |

## A graph of light