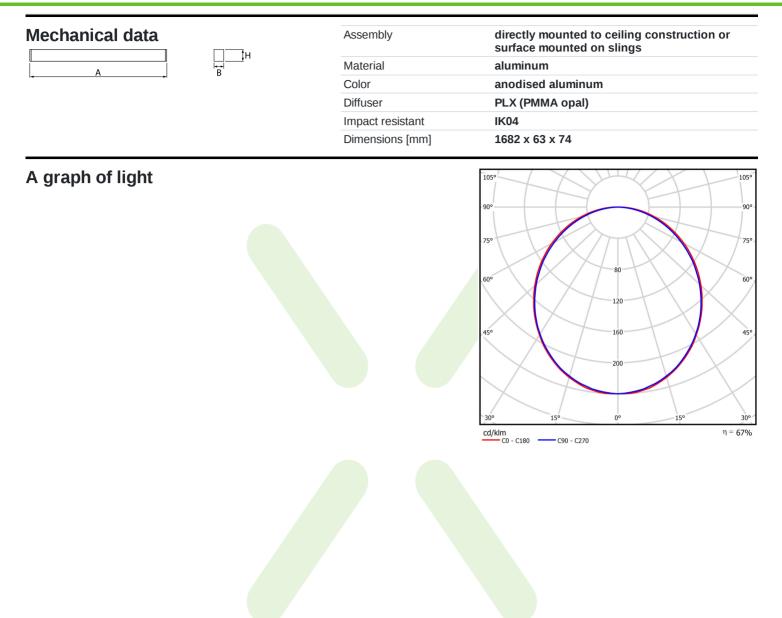

## Light and electrical data

| Light source                              | LED                                       |
|-------------------------------------------|-------------------------------------------|
| Luminous flux LED [lm]                    | 6608                                      |
| LED power [W]                             | 33,7                                      |
| Luminaire luminous flux [lm]              | 4405                                      |
| Power of luminaire [W]                    | 35,3                                      |
| Luminaire's light efficiency [lm/W]       | 124,8                                     |
| Color of the light [K]                    | 3000                                      |
| CRI                                       | >80                                       |
| SDCM (LED sources)                        | 3                                         |
| Beam angle [°]                            | (C0-C180) / (C90-C270) - 109° /<br>107,2° |
| Photobiological risk class (IEC/EN 62471) | RG0                                       |
| Protection against electric shock         | I                                         |
| Protection degree                         | IP44                                      |
| Voltage                                   | 220240 V, 5060 Hz                         |
| Lifetime of LED sources [h]               | 100000 (1) / 147000 (2)                   |
| Lx/By                                     | L80/B10 (1) / L70/B50 (2)                 |
| Operating temperature range [°C]          | 5 ÷ 30                                    |
| Driver                                    | standard on/off (E)                       |
| Power factor $\cos \phi$                  | >0,95                                     |
| Circuit load capacity                     | 16 (B10), 26 (B16), 23 (C10), 37 (C16)    |