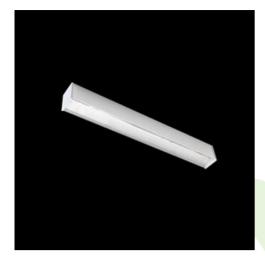

Product: X-LINE LED 5500 MICRO-PRM E 24 830 LINE-EP / L-1407MM

Index: 19.4168.3211.24

### **Description**

Light fitting made out of aluminium profile equipped with opal diffuser or MPRM and driver.X-LINE fittings are intended to be mounted on ceiling or pendants. The luminaries are adjusted to be linked together with specially designed links, which provide great freedom in arranging elements of the system as well as great functionality. In the family of X-LINE LED fittings modules of renowned brands are applied.

| Mechanical | data |
|------------|------|
|            |      |

| Assembly         | directly mounted to ceiling construction or<br>surface mounted on slings |
|------------------|--------------------------------------------------------------------------|
| Material         | aluminum                                                                 |
| Color            | anodised aluminum                                                        |
| Diffuser         | Micro-PRM (micro-prismatic diffuser PMMA)                                |
| Impact resistant | IK04                                                                     |
| Weight [kg]      | 2,5                                                                      |
| Dimensions [mm]  | 1407 x 63 x 74                                                           |