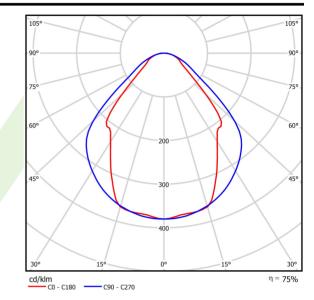

## Light and electrical data

| Light source                              | LED                                    |
|-------------------------------------------|----------------------------------------|
| Luminous flux LED [lm]                    | 5526                                   |
| LED power [W]                             | 29                                     |
| Luminaire luminous flux [lm]              | 4162                                   |
| Power of luminaire [W]                    | 30,5                                   |
| Luminaire's light efficiency [lm/W]       | 136,5                                  |
| Color of the light [K]                    | 3000                                   |
| CRI                                       | >80                                    |
| SDCM (LED sources)                        | 3                                      |
| Beam angle [°]                            | (C0-C180) / (C90-C270) - 82,8° / 97,2° |
| Photobiological risk class (IEC/EN 62471) | RG0                                    |
| Protection against electric shock         | I                                      |
| Protection degree                         | IP44                                   |
| Voltage                                   | 220240 V, 5060 Hz                      |
| Lifetime of LED sources [h]               | 100000 (1) / 147000 (2)                |
| Lx/By                                     | L80/B10 (1) / L70/B50 (2)              |
| Operating temperature range [°C]          | 5 ÷ 30                                 |
| Driver                                    | standard on/off (E)                    |
| Power factor cos φ                        | >0,95                                  |
| Circuit load capacity                     | 30 (B10), 48 (B16), 43 (C10), 70 (C16) |

# A graph of light