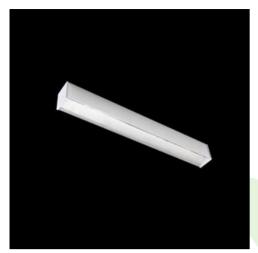

## Product: X-LINE LED 6600 PLX E 24 840 LINE-EP / L-1687MM Index: 19.4168.4121.24

## Description

Light fitting made out of aluminium profile equipped with opal diffuser or MPRM and driver.X-LINE fittings are intended to be mounted on ceiling or pendants. The luminaries are adjusted to be linked together with specially designed links, which provide great freedom in arranging elements of the system as well as great functionality. In the family of X-LINE LED fittings modules of renowned brands are applied.

|                  | ⊟tH<br>B | Assembly          | directly mounted to ceiling construction or<br>surface mounted on slings<br>aluminum            |  |
|------------------|----------|-------------------|-------------------------------------------------------------------------------------------------|--|
| Α                |          | Material<br>Color |                                                                                                 |  |
|                  |          |                   | anodised aluminum                                                                               |  |
|                  |          | Diffuser          | PLX (PMMA opal)                                                                                 |  |
|                  |          | Impact resistant  | IK04                                                                                            |  |
|                  |          | Weight [kg]       | 3,97                                                                                            |  |
|                  |          | Dimensions [mm]   | 1687 x 63 x 74                                                                                  |  |
| A graph of light |          |                   | 90°<br>75°<br>60°<br>45°<br>30° 15° 0°<br>120<br>45°<br>160<br>45°<br>30° 15° 0°<br>30° 15° 30° |  |