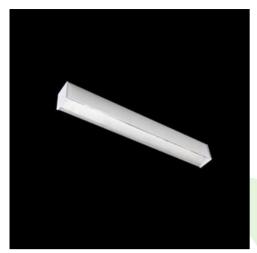

## Product: X-LINE LED 3250 PLX EDD 24 840 LINE-1S / L-1402MM Index: 19.4166.3123.24

## Description

Light fitting made out of aluminium profile equipped with opal diffuser or MPRM and driver.X-LINE fittings are intended to be mounted on ceiling or pendants. The luminaries are adjusted to be linked together with specially designed links, which provide great freedom in arranging elements of the system as well as great functionality. In the family of X-LINE LED fittings modules of renowned brands are applied.

| Mechanical data  | []]н                       | Assembly         | directly mounted to ceiling construction or<br>surface mounted on slings |
|------------------|----------------------------|------------------|--------------------------------------------------------------------------|
| Α                | ∟ <u></u> +''<br> ++ <br>B | Material         | aluminum                                                                 |
|                  | U                          | Color            | anodised aluminum                                                        |
|                  |                            | Diffuser         | PLX (PMMA opal)                                                          |
|                  |                            | Impact resistant | IK04                                                                     |
|                  |                            | Weight [kg]      | 3,3                                                                      |
|                  |                            | Dimensions [mm]  | 1402 x 63 x 74                                                           |
| A graph of light |                            |                  | 105<br>00<br>00<br>00<br>00<br>00<br>00<br>00<br>00<br>00                |