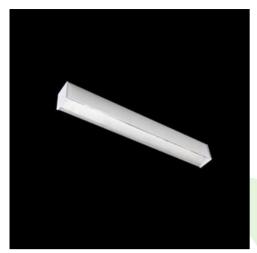

## Product: X-LINE LED 2600 PLX EDD 24 840 LINE-1S / L-1122MM Index: 19.4166.2123.24

## Description

Light fitting made out of aluminium profile equipped with opal diffuser or MPRM and driver.X-LINE fittings are intended to be mounted on ceiling or pendants. The luminaries are adjusted to be linked together with specially designed links, which provide great freedom in arranging elements of the system as well as great functionality. In the family of X-LINE LED fittings modules of renowned brands are applied.

| Mechanical data | [□]]H           | Assembly         | directly mounted to ceiling construction or<br>surface mounted on slings                                                                                                                                                                                                                                                                                                                                                                                                                                                                                                                                                                                                                                                                                                                                                                                                                                                                                                                                                                                                                                                                                                                                                                                                                                                                                                                                                                                                                                                                                                                                                                                                                                                                                                                                                                                                                                                                                                                                                                                                                                                                                                                                                                                                                                                                                                                                                                                                                                            |
|-----------------|-----------------|------------------|---------------------------------------------------------------------------------------------------------------------------------------------------------------------------------------------------------------------------------------------------------------------------------------------------------------------------------------------------------------------------------------------------------------------------------------------------------------------------------------------------------------------------------------------------------------------------------------------------------------------------------------------------------------------------------------------------------------------------------------------------------------------------------------------------------------------------------------------------------------------------------------------------------------------------------------------------------------------------------------------------------------------------------------------------------------------------------------------------------------------------------------------------------------------------------------------------------------------------------------------------------------------------------------------------------------------------------------------------------------------------------------------------------------------------------------------------------------------------------------------------------------------------------------------------------------------------------------------------------------------------------------------------------------------------------------------------------------------------------------------------------------------------------------------------------------------------------------------------------------------------------------------------------------------------------------------------------------------------------------------------------------------------------------------------------------------------------------------------------------------------------------------------------------------------------------------------------------------------------------------------------------------------------------------------------------------------------------------------------------------------------------------------------------------------------------------------------------------------------------------------------------------|
| A               | L↓H<br>I↔I<br>B | Material         | aluminum                                                                                                                                                                                                                                                                                                                                                                                                                                                                                                                                                                                                                                                                                                                                                                                                                                                                                                                                                                                                                                                                                                                                                                                                                                                                                                                                                                                                                                                                                                                                                                                                                                                                                                                                                                                                                                                                                                                                                                                                                                                                                                                                                                                                                                                                                                                                                                                                                                                                                                            |
|                 | В               | Color            | anodised aluminum                                                                                                                                                                                                                                                                                                                                                                                                                                                                                                                                                                                                                                                                                                                                                                                                                                                                                                                                                                                                                                                                                                                                                                                                                                                                                                                                                                                                                                                                                                                                                                                                                                                                                                                                                                                                                                                                                                                                                                                                                                                                                                                                                                                                                                                                                                                                                                                                                                                                                                   |
|                 |                 | Diffuser         | PLX (PMMA opal)                                                                                                                                                                                                                                                                                                                                                                                                                                                                                                                                                                                                                                                                                                                                                                                                                                                                                                                                                                                                                                                                                                                                                                                                                                                                                                                                                                                                                                                                                                                                                                                                                                                                                                                                                                                                                                                                                                                                                                                                                                                                                                                                                                                                                                                                                                                                                                                                                                                                                                     |
|                 |                 | Impact resistant | IK04                                                                                                                                                                                                                                                                                                                                                                                                                                                                                                                                                                                                                                                                                                                                                                                                                                                                                                                                                                                                                                                                                                                                                                                                                                                                                                                                                                                                                                                                                                                                                                                                                                                                                                                                                                                                                                                                                                                                                                                                                                                                                                                                                                                                                                                                                                                                                                                                                                                                                                                |
|                 |                 | Weight [kg]      | 2,71                                                                                                                                                                                                                                                                                                                                                                                                                                                                                                                                                                                                                                                                                                                                                                                                                                                                                                                                                                                                                                                                                                                                                                                                                                                                                                                                                                                                                                                                                                                                                                                                                                                                                                                                                                                                                                                                                                                                                                                                                                                                                                                                                                                                                                                                                                                                                                                                                                                                                                                |
|                 |                 | Dimensions [mm]  | 1122 x 63 x 74                                                                                                                                                                                                                                                                                                                                                                                                                                                                                                                                                                                                                                                                                                                                                                                                                                                                                                                                                                                                                                                                                                                                                                                                                                                                                                                                                                                                                                                                                                                                                                                                                                                                                                                                                                                                                                                                                                                                                                                                                                                                                                                                                                                                                                                                                                                                                                                                                                                                                                      |
|                 |                 |                  | $\begin{array}{c} 90^{\circ} \\ 75^{\circ} \\ 60^{\circ} \\ 45^{\circ} \\ 45^{\circ} \\ 30^{\circ} \\ 120 \\ 120 \\ 120 \\ 120 \\ 120 \\ 120 \\ 120 \\ 120 \\ 120 \\ 120 \\ 120 \\ 120 \\ 120 \\ 120 \\ 120 \\ 120 \\ 120 \\ 120 \\ 120 \\ 120 \\ 120 \\ 120 \\ 120 \\ 120 \\ 120 \\ 120 \\ 120 \\ 120 \\ 120 \\ 120 \\ 120 \\ 120 \\ 120 \\ 120 \\ 120 \\ 120 \\ 120 \\ 120 \\ 120 \\ 120 \\ 120 \\ 120 \\ 120 \\ 120 \\ 120 \\ 120 \\ 120 \\ 120 \\ 120 \\ 120 \\ 120 \\ 120 \\ 120 \\ 120 \\ 120 \\ 120 \\ 120 \\ 120 \\ 120 \\ 120 \\ 120 \\ 120 \\ 120 \\ 120 \\ 120 \\ 120 \\ 120 \\ 120 \\ 120 \\ 120 \\ 120 \\ 120 \\ 120 \\ 120 \\ 120 \\ 120 \\ 120 \\ 120 \\ 120 \\ 120 \\ 120 \\ 120 \\ 120 \\ 120 \\ 120 \\ 120 \\ 120 \\ 120 \\ 120 \\ 120 \\ 120 \\ 120 \\ 120 \\ 120 \\ 120 \\ 120 \\ 120 \\ 120 \\ 120 \\ 120 \\ 120 \\ 120 \\ 120 \\ 120 \\ 120 \\ 120 \\ 120 \\ 120 \\ 120 \\ 120 \\ 120 \\ 120 \\ 120 \\ 120 \\ 120 \\ 120 \\ 120 \\ 120 \\ 120 \\ 120 \\ 120 \\ 120 \\ 120 \\ 120 \\ 120 \\ 120 \\ 120 \\ 120 \\ 120 \\ 120 \\ 120 \\ 120 \\ 120 \\ 120 \\ 120 \\ 120 \\ 120 \\ 120 \\ 120 \\ 120 \\ 120 \\ 120 \\ 120 \\ 120 \\ 120 \\ 120 \\ 120 \\ 120 \\ 120 \\ 120 \\ 120 \\ 120 \\ 120 \\ 120 \\ 120 \\ 120 \\ 120 \\ 120 \\ 120 \\ 120 \\ 120 \\ 120 \\ 120 \\ 120 \\ 120 \\ 120 \\ 120 \\ 120 \\ 120 \\ 120 \\ 120 \\ 120 \\ 120 \\ 120 \\ 120 \\ 120 \\ 120 \\ 120 \\ 120 \\ 120 \\ 120 \\ 120 \\ 120 \\ 120 \\ 120 \\ 120 \\ 120 \\ 120 \\ 120 \\ 120 \\ 120 \\ 120 \\ 120 \\ 120 \\ 120 \\ 120 \\ 120 \\ 120 \\ 120 \\ 120 \\ 120 \\ 120 \\ 120 \\ 120 \\ 120 \\ 120 \\ 120 \\ 120 \\ 120 \\ 120 \\ 120 \\ 120 \\ 120 \\ 120 \\ 120 \\ 120 \\ 120 \\ 120 \\ 120 \\ 120 \\ 120 \\ 120 \\ 120 \\ 120 \\ 120 \\ 120 \\ 120 \\ 120 \\ 120 \\ 120 \\ 120 \\ 120 \\ 120 \\ 120 \\ 120 \\ 120 \\ 120 \\ 120 \\ 120 \\ 120 \\ 120 \\ 120 \\ 120 \\ 120 \\ 120 \\ 120 \\ 120 \\ 120 \\ 120 \\ 120 \\ 120 \\ 120 \\ 120 \\ 120 \\ 120 \\ 120 \\ 120 \\ 120 \\ 120 \\ 120 \\ 120 \\ 120 \\ 120 \\ 120 \\ 120 \\ 120 \\ 120 \\ 120 \\ 120 \\ 120 \\ 120 \\ 120 \\ 120 \\ 120 \\ 120 \\ 120 \\ 120 \\ 120 \\ 120 \\ 120 \\ 120 \\ 120 \\ 120 \\ 120 \\ 120 \\ 120 \\ 120 \\ 120 \\ 120 \\ 120 \\ 120 \\ 120 \\ 120 \\ 120 \\ 120 \\ 120 \\ 120 \\ 120 \\ 120 \\ 120 \\ 120 \\ 120 \\ 120 \\ 120 \\ 120 \\ 120 \\ 120 \\ 120 \\ 120 \\ 120 \\ 120 \\ 120 \\ 120 \\ 120 \\ 120 \\ 120 \\ 120 \\ 120 \\ 120 \\ 120 \\ 120 \\ 120 \\ 120 \\ 120 \\ 120 \\ 120 \\ 120 \\ 120 \\ 120 \\ 120 \\ 120 \\$ |