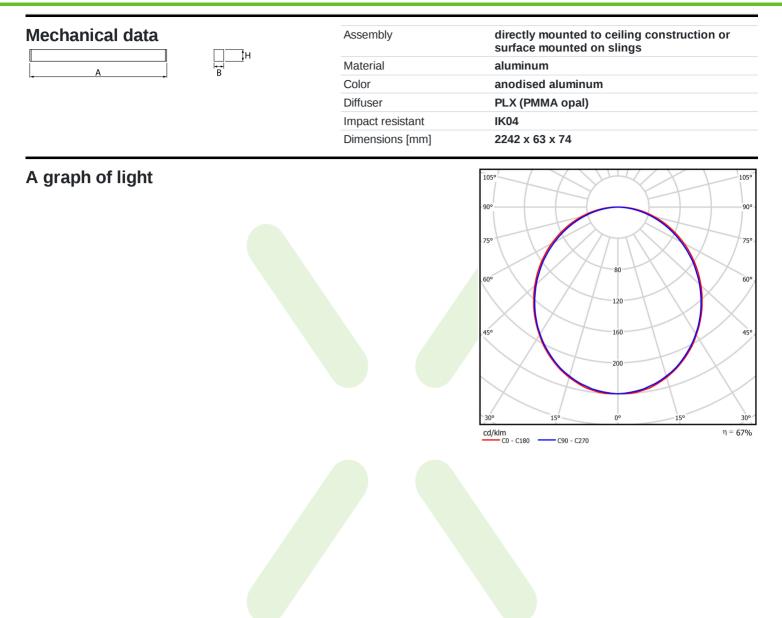

## Light and electrical data

| Light source                                 | LED                                       |
|----------------------------------------------|-------------------------------------------|
| Luminous flux LED [lm]                       | 5234                                      |
| LED power [W]                                | 26,6                                      |
| Luminaire luminous flux [lm]                 | 3489                                      |
| Power of luminaire [W]                       | 28,2                                      |
| Luminaire's light efficiency [lm/W]          | 123,7                                     |
| Color of the light [K]                       | 4000                                      |
| CRI                                          | >80                                       |
| SDCM (LED sources)                           | 3                                         |
| Beam angle [°]                               | (C0-C180) / (C90-C270) - 109° /<br>107,2° |
| Photobiological risk class (IEC/EN<br>62471) | RG0                                       |
| Protection against electric shock            | I                                         |
| Protection degree                            | IP44                                      |
| Voltage                                      | 220240 V, 5060 Hz                         |
| Lifetime of LED sources [h]                  | 100000 (1) / 147000 (2)                   |
| Lx/By                                        | L80/B10 (1) / L70/B50 (2)                 |
| Operating temperature range [°C]             | 5 ÷ 30                                    |
| Driver                                       | DIM DALI (EDD)                            |
| Power factor $\cos \phi$                     | >0,95                                     |
| Circuit load capacity                        | 17 (B10), 28 (B16), 26 (C10), 41 (C16)    |