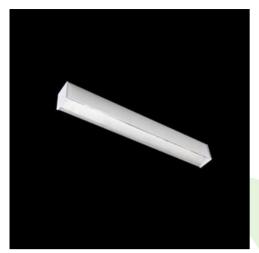

#### Product: X-LINE LED 3250 MICRO-PRM EDD 24 830 LINE-1EP / L-1407MM Index: 19.4165.3213.24

### Description

Light fitting made out of aluminium profile equipped with opal diffuser or MPRM and driver.X-LINE fittings are intended to be mounted on ceiling or pendants. The luminaries are adjusted to be linked together with specially designed links, which provide great freedom in arranging elements of the system as well as great functionality. In the family of X-LINE LED fittings modules of renowned brands are applied.

### **Product information**

| Category | Surface mounted luminaires                                                                                                                                                                                                                                                                                                                                                                                                                                                                                                                                                                                                                                                                                                                                                                                                                                                                                                                                                                                                                                                                                                                                                     |
|----------|--------------------------------------------------------------------------------------------------------------------------------------------------------------------------------------------------------------------------------------------------------------------------------------------------------------------------------------------------------------------------------------------------------------------------------------------------------------------------------------------------------------------------------------------------------------------------------------------------------------------------------------------------------------------------------------------------------------------------------------------------------------------------------------------------------------------------------------------------------------------------------------------------------------------------------------------------------------------------------------------------------------------------------------------------------------------------------------------------------------------------------------------------------------------------------|
| Family   | X-LINE LED LINE                                                                                                                                                                                                                                                                                                                                                                                                                                                                                                                                                                                                                                                                                                                                                                                                                                                                                                                                                                                                                                                                                                                                                                |
| Name     | X-LINE LED 3250 MICRO-PRM EDD 24 830 LINE-1EP / L-1407MM                                                                                                                                                                                                                                                                                                                                                                                                                                                                                                                                                                                                                                                                                                                                                                                                                                                                                                                                                                                                                                                                                                                       |
| Index    | 19.4165.3213.24                                                                                                                                                                                                                                                                                                                                                                                                                                                                                                                                                                                                                                                                                                                                                                                                                                                                                                                                                                                                                                                                                                                                                                |
| EAN      | 5902107046347                                                                                                                                                                                                                                                                                                                                                                                                                                                                                                                                                                                                                                                                                                                                                                                                                                                                                                                                                                                                                                                                                                                                                                  |
|          | $\overbrace{LED} \textcircled{} \end{array}{} \textcircled{} \textcircled{} \textcircled{} \textcircled{} \textcircled{} \textcircled{} \textcircled{} \end{array}{} \textcircled{} \textcircled{} \textcircled{} \textcircled{} \textcircled{} \end{array}{} \textcircled{} \end{array}{\end{array}}$ |