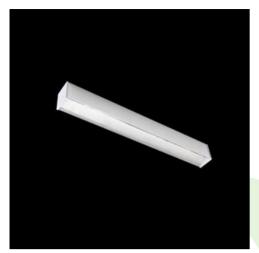

## Product: X-LINE LED 2600 MICRO-PRM EDD 24 840 LINE-1EP / L-1127MM Index: 19.4165.2223.24

## Description

Light fitting made out of aluminium profile equipped with opal diffuser or MPRM and driver.X-LINE fittings are intended to be mounted on ceiling or pendants. The luminaries are adjusted to be linked together with specially designed links, which provide great freedom in arranging elements of the system as well as great functionality. In the family of X-LINE LED fittings modules of renowned brands are applied.

| Mechanical data |                 | Assembly         | directly mounted to ceiling construction or<br>surface mounted on slings                                                                                                                                                                                                                                                                                                                                                                                                                                                                                                                                                                                                                                                                                                                                                                                                                                                                                                                                                                                                                                                                                                                                                                                                                                                                                                                                                                                                                                                                                                                                                                                                                                                                                                                                                                                                                                                                                                                                                                                                                                                                                                                                                                                                                                                                                                                                                                                                                                                                                                                                                                                                                                                                                                                                                                                                                                                                                                                                                                                                |
|-----------------|-----------------|------------------|-------------------------------------------------------------------------------------------------------------------------------------------------------------------------------------------------------------------------------------------------------------------------------------------------------------------------------------------------------------------------------------------------------------------------------------------------------------------------------------------------------------------------------------------------------------------------------------------------------------------------------------------------------------------------------------------------------------------------------------------------------------------------------------------------------------------------------------------------------------------------------------------------------------------------------------------------------------------------------------------------------------------------------------------------------------------------------------------------------------------------------------------------------------------------------------------------------------------------------------------------------------------------------------------------------------------------------------------------------------------------------------------------------------------------------------------------------------------------------------------------------------------------------------------------------------------------------------------------------------------------------------------------------------------------------------------------------------------------------------------------------------------------------------------------------------------------------------------------------------------------------------------------------------------------------------------------------------------------------------------------------------------------------------------------------------------------------------------------------------------------------------------------------------------------------------------------------------------------------------------------------------------------------------------------------------------------------------------------------------------------------------------------------------------------------------------------------------------------------------------------------------------------------------------------------------------------------------------------------------------------------------------------------------------------------------------------------------------------------------------------------------------------------------------------------------------------------------------------------------------------------------------------------------------------------------------------------------------------------------------------------------------------------------------------------------------------|
| Α               | L‡H<br>I⊶I<br>B | Material         | aluminum                                                                                                                                                                                                                                                                                                                                                                                                                                                                                                                                                                                                                                                                                                                                                                                                                                                                                                                                                                                                                                                                                                                                                                                                                                                                                                                                                                                                                                                                                                                                                                                                                                                                                                                                                                                                                                                                                                                                                                                                                                                                                                                                                                                                                                                                                                                                                                                                                                                                                                                                                                                                                                                                                                                                                                                                                                                                                                                                                                                                                                                                |
|                 | D               | Color            | anodised aluminum                                                                                                                                                                                                                                                                                                                                                                                                                                                                                                                                                                                                                                                                                                                                                                                                                                                                                                                                                                                                                                                                                                                                                                                                                                                                                                                                                                                                                                                                                                                                                                                                                                                                                                                                                                                                                                                                                                                                                                                                                                                                                                                                                                                                                                                                                                                                                                                                                                                                                                                                                                                                                                                                                                                                                                                                                                                                                                                                                                                                                                                       |
|                 |                 | Diffuser         | Micro-PRM (micro-prismatic diffuser PMMA)                                                                                                                                                                                                                                                                                                                                                                                                                                                                                                                                                                                                                                                                                                                                                                                                                                                                                                                                                                                                                                                                                                                                                                                                                                                                                                                                                                                                                                                                                                                                                                                                                                                                                                                                                                                                                                                                                                                                                                                                                                                                                                                                                                                                                                                                                                                                                                                                                                                                                                                                                                                                                                                                                                                                                                                                                                                                                                                                                                                                                               |
|                 |                 | Impact resistant | IK04                                                                                                                                                                                                                                                                                                                                                                                                                                                                                                                                                                                                                                                                                                                                                                                                                                                                                                                                                                                                                                                                                                                                                                                                                                                                                                                                                                                                                                                                                                                                                                                                                                                                                                                                                                                                                                                                                                                                                                                                                                                                                                                                                                                                                                                                                                                                                                                                                                                                                                                                                                                                                                                                                                                                                                                                                                                                                                                                                                                                                                                                    |
|                 |                 | Weight [kg]      | 2,71                                                                                                                                                                                                                                                                                                                                                                                                                                                                                                                                                                                                                                                                                                                                                                                                                                                                                                                                                                                                                                                                                                                                                                                                                                                                                                                                                                                                                                                                                                                                                                                                                                                                                                                                                                                                                                                                                                                                                                                                                                                                                                                                                                                                                                                                                                                                                                                                                                                                                                                                                                                                                                                                                                                                                                                                                                                                                                                                                                                                                                                                    |
|                 |                 | Dimensions [mm]  | 1127 x 63 x 74                                                                                                                                                                                                                                                                                                                                                                                                                                                                                                                                                                                                                                                                                                                                                                                                                                                                                                                                                                                                                                                                                                                                                                                                                                                                                                                                                                                                                                                                                                                                                                                                                                                                                                                                                                                                                                                                                                                                                                                                                                                                                                                                                                                                                                                                                                                                                                                                                                                                                                                                                                                                                                                                                                                                                                                                                                                                                                                                                                                                                                                          |
|                 |                 |                  |                                                                                                                                                                                                                                                                                                                                                                                                                                                                                                                                                                                                                                                                                                                                                                                                                                                                                                                                                                                                                                                                                                                                                                                                                                                                                                                                                                                                                                                                                                                                                                                                                                                                                                                                                                                                                                                                                                                                                                                                                                                                                                                                                                                                                                                                                                                                                                                                                                                                                                                                                                                                                                                                                                                                                                                                                                                                                                                                                                                                                                                                         |
|                 |                 |                  | $90^{\circ}$ $75^{\circ}$ $75^{\circ}$ $75^{\circ}$ $75^{\circ}$ $75^{\circ}$ $60^{\circ}$ $10^{\circ}$ $200^{\circ}$ $10^{\circ}$ |