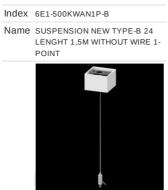

## Accessories

Index 0E1XLL-SLED
Name X-LINE Clamp for line luminaires

Index 19.3272.1205.00

Name SUSPENSION NEW TYPE-E LENGHT-1,5 METER WITHOUT WIRE 1-POINT

Index 6E1-9875-4-1,5-5X

Name SUSPENSION NEW TYPE-D LENGHT-1,5 METER WIRE 5X 1-POINT