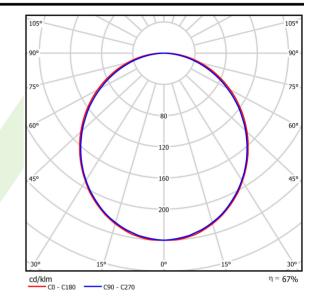

## Light and electrical data

| Light source                              | LED                                       |
|-------------------------------------------|-------------------------------------------|
| Luminous flux LED [lm]                    | 1420                                      |
| LED power [W]                             | 8                                         |
| Luminaire luminous flux [lm]              | 947                                       |
| Power of luminaire [W]                    | 9                                         |
| Luminaire's light efficiency [lm/W]       | 105,2                                     |
| Color of the light [K]                    | 4000                                      |
| CRI                                       | >80                                       |
| SDCM (LED sources)                        | 3                                         |
| Beam angle [°]                            | (C0-C180) / (C90-C270) - 109° /<br>107,2° |
| Photobiological risk class (IEC/EN 62471) | RG0                                       |
| Protection against electric shock         | I                                         |
| Protection degree                         | IP44                                      |
| Voltage                                   | 220240 V, 5060 Hz                         |
| Lifetime of LED sources [h]               | 100000 (1) / 147000 (2)                   |
| Lx/By                                     | L80/B10 (1) / L70/B50 (2)                 |
| Operating temperature range [°C]          | 5 ÷ 30                                    |
| Driver                                    | DIM DALI (EDD)                            |
| Power factor cos φ                        | >0,9                                      |
|                                           |                                           |

# A graph of light