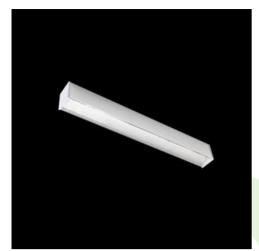

Product: X-LINE LED 1300 PLX EDD 24 840 LINE-1EP / L-567MM

Index: 19.4165.1123.24

### **Description**

Light fitting made out of aluminium profile equipped with opal diffuser or MPRM and driver.X-LINE fittings are intended to be mounted on ceiling or pendants. The luminaries are adjusted to be linked together with specially designed links, which provide great freedom in arranging elements of the system as well as great functionality. In the family of X-LINE LED fittings modules of renowned brands are applied.

#### **Product information**

| Category | Surface mounted luminaires                        |
|----------|---------------------------------------------------|
| Family   | X-LINE LED LINE                                   |
| Name     | X-LINE LED 1300 PLX EDD 24 840 LINE-1EP / L-567MM |
| Index    | 19.4165.1123.24                                   |

| Assembly         | directly mounted to ceiling construction or<br>surface mounted on slings |
|------------------|--------------------------------------------------------------------------|
| Material         | aluminum                                                                 |
| Color            | anodised aluminum                                                        |
| Diffuser         | PLX (PMMA opal)                                                          |
| Impact resistant | IK04                                                                     |
| Weight [kg]      | 1,65                                                                     |
| Dimensions [mm]  | 567 x 63 x 74                                                            |