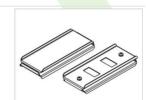

Name SUSPENSION NEW TYPE-B 24
LENGHT 1,5M WITHOUT WIRE 1POINT

Index 0E1XLL-SLED

Name X-LINE Clamp for line luminaires

Index 19.3272.1205.00

Name SUSPENSION NEW TYPE-E LENGHT-1,5 METER WITHOUT WIRE 1-POINT