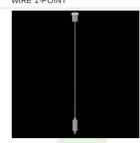

#### **Accessories**

Index 6E1-500KWAN1P-5

Name SUSPENSION NEW TYPE-A 24 LENGHT 1,5M WIRE 5X 1-POINT

Index 6E1-9875-3-1,5

Name SUSPENSION NEW TYPE-C LENGHT-1,5 METER WITHOUT WIRE 1-POINT

Index 6E1-500KWAN1P-B