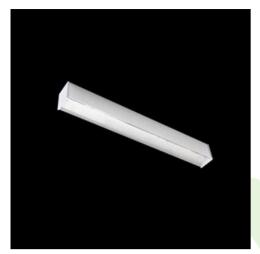

## Product: X-LINE LED 5200 MICRO-PRM EDD 24 840 LINE-1EL / L-2247MM Index: 19.4164.5223.24

## Description

Light fitting made out of aluminium profile equipped with opal diffuser or MPRM and driver.X-LINE fittings are intended to be mounted on ceiling or pendants. The luminaries are adjusted to be linked together with specially designed links, which provide great freedom in arranging elements of the system as well as great functionality. In the family of X-LINE LED fittings modules of renowned brands are applied.

| Product information       | Category      | y Surface mounted luminaires<br>X-LINE LED LINE                                                                                                                                                                                                                                                                                                                                         |  |
|---------------------------|---------------|-----------------------------------------------------------------------------------------------------------------------------------------------------------------------------------------------------------------------------------------------------------------------------------------------------------------------------------------------------------------------------------------|--|
|                           | Family        |                                                                                                                                                                                                                                                                                                                                                                                         |  |
|                           | Name<br>Index | X-LINE LED 5200 MICRO-PRM EDD 24 840 LINE-1EL / L-2247MM                                                                                                                                                                                                                                                                                                                                |  |
|                           |               | 19.4164.5223.24                                                                                                                                                                                                                                                                                                                                                                         |  |
|                           |               | $\overbrace{LED} \textcircled{\begin{tabular}{ c c c c c } \hline \begin{tabular}{ c c c c } \hline \begin{tabular}{ c c c c } \hline \begin{tabular}{ c c c c c } \hline \begin{tabular}{ c c c c c } \hline \begin{tabular}{ c c c c c c } \hline \begin{tabular}{ c c c c c } \hline \begin{tabular}{ c c c c c c c } \hline \begin{tabular}{ c c c c c c c c c c c c c c c c c c c$ |  |
| Light and electrical data | Light sou     | urce LED                                                                                                                                                                                                                                                                                                                                                                                |  |
|                           | Luminous      | us flux LED [lm] 5234                                                                                                                                                                                                                                                                                                                                                                   |  |
|                           | LED pow       | wer [W] 26,6                                                                                                                                                                                                                                                                                                                                                                            |  |