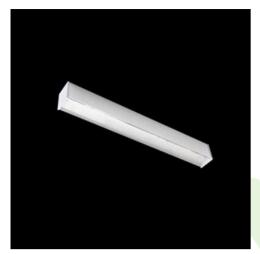

## Product: X-LINE LED 3900 MICRO-PRM EDD 24 830 LINE-1EL / L-1687MM Index: 19.4164.4213.24

## Description

Light fitting made out of aluminium profile equipped with opal diffuser or MPRM and driver.X-LINE fittings are intended to be mounted on ceiling or pendants. The luminaries are adjusted to be linked together with specially designed links, which provide great freedom in arranging elements of the system as well as great functionality. In the family of X-LINE LED fittings modules of renowned brands are applied.

| Product information       | Categor                                               | Category Surface mounted luminaires                                     |                            |
|---------------------------|-------------------------------------------------------|-------------------------------------------------------------------------|----------------------------|
|                           | Family                                                | X-LINE LED LINE                                                         |                            |
|                           | Name                                                  | X-LINE LED 3900 MICRO-PRM EDD 24 830 LINE-1EL / L-1687MM                |                            |
|                           | Index                                                 | 19. <mark>4164.4</mark> 213.24                                          |                            |
|                           |                                                       |                                                                         |                            |
| Light and electrical data | Light so                                              | urce                                                                    | LED                        |
|                           | 3                                                     |                                                                         |                            |
|                           | U U                                                   | is flux LED [lm]                                                        | 3788                       |
|                           | Ū                                                     | is flux LED [lm]                                                        |                            |
|                           | Luminou<br>LED pov                                    | is flux LED [lm]                                                        | 3788                       |
|                           | Luminou<br>LED pov<br>Luminai                         | is flux LED [lm]<br>ver [W]                                             | 3788<br>20                 |
|                           | Luminou<br>LED pov<br>Luminai<br>Power o              | is flux LED [lm]<br>ver [W]<br>re luminous flux [lm]                    | 3788<br>20<br>2853         |
|                           | Luminou<br>LED pov<br>Luminain<br>Power o<br>Luminain | is flux LED [lm]<br>ver [W]<br>re luminous flux [lm]<br>f luminaire [W] | 3788<br>20<br>2853<br>21,7 |