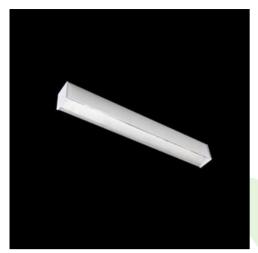

## Accessories

Index 6E1-500KWAN1P-B Name SUSPENSION NEW TYPE-B 24 LENGHT 1,5M WITHOUT WIRE 1-POINT

Index 0E1XLL-SLED Name X-LINE Clamp for line luminaires

Index 19.3272.1205.00

Name SUSPENSION NEW TYPE-E LENGHT-1,5 METER WITHOUT WIRE 1-POINT