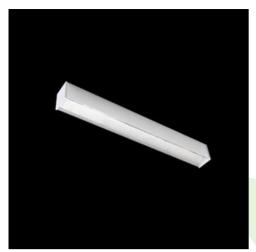

## Product: X-LINE LED 2600 MICRO-PRM E 24 830 LINE-EL / L-1127MM Index: 19.4161.2211.24

## Description

Light fitting made out of aluminium profile equipped with opal diffuser or MPRM and driver.X-LINE fittings are intended to be mounted on ceiling or pendants. The luminaries are adjusted to be linked together with specially designed links, which provide great freedom in arranging elements of the system as well as great functionality. In the family of X-LINE LED fittings modules of renowned brands are applied.

| Product | inform | ation |
|---------|--------|-------|
|         |        |       |

| Category | Surface mounted luminaires                                                                                                                                                                                  |  |  |  |
|----------|-------------------------------------------------------------------------------------------------------------------------------------------------------------------------------------------------------------|--|--|--|
| Family   | X-LINE LED LINE                                                                                                                                                                                             |  |  |  |
| Name     | X-LINE LED 2600 MICRO-PRM E 24 830 LINE-EL / L-1127MM                                                                                                                                                       |  |  |  |
| Index    | 19.4161.2211.24                                                                                                                                                                                             |  |  |  |
| EAN      | 5901867400765                                                                                                                                                                                               |  |  |  |
|          | $\underbrace{E}_{LED} \bigoplus $ |  |  |  |