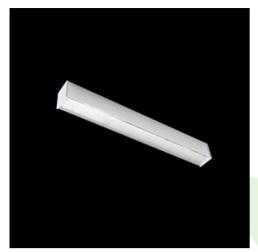

#### Product: X-LINE LED 3900 PLX E 24 830 LINE-EL / L-1687MM Index: 19.4161.4111.24

### Description

Light fitting made out of aluminium profile equipped with opal diffuser or MPRM and driver.X-LINE fittings are intended to be mounted on ceiling or pendants. The luminaries are adjusted to be linked together with specially designed links, which provide great freedom in arranging elements of the system as well as great functionality. In the family of X-LINE LED fittings modules of renowned brands are applied.

#### **Product information**

| Category | Surface mounted luminaires                                                                                                                                                                                                                                                                                                                                                                                                                                                                                                                                                                                                                                                                                                                                                                                                                                                                                                                                                                                                                                                                                                                                                                                                                                                                                                                                                                                                                                                                                                                                                                                                                                                                                                                                                                                                                                                                                                                                                                                                                                                                                                                                                                                                                                                                                                                                                                                                                                                                                                                                                                                                                                                                                                                                            |
|----------|-----------------------------------------------------------------------------------------------------------------------------------------------------------------------------------------------------------------------------------------------------------------------------------------------------------------------------------------------------------------------------------------------------------------------------------------------------------------------------------------------------------------------------------------------------------------------------------------------------------------------------------------------------------------------------------------------------------------------------------------------------------------------------------------------------------------------------------------------------------------------------------------------------------------------------------------------------------------------------------------------------------------------------------------------------------------------------------------------------------------------------------------------------------------------------------------------------------------------------------------------------------------------------------------------------------------------------------------------------------------------------------------------------------------------------------------------------------------------------------------------------------------------------------------------------------------------------------------------------------------------------------------------------------------------------------------------------------------------------------------------------------------------------------------------------------------------------------------------------------------------------------------------------------------------------------------------------------------------------------------------------------------------------------------------------------------------------------------------------------------------------------------------------------------------------------------------------------------------------------------------------------------------------------------------------------------------------------------------------------------------------------------------------------------------------------------------------------------------------------------------------------------------------------------------------------------------------------------------------------------------------------------------------------------------------------------------------------------------------------------------------------------------|
| Family   | X-LINE LED LINE                                                                                                                                                                                                                                                                                                                                                                                                                                                                                                                                                                                                                                                                                                                                                                                                                                                                                                                                                                                                                                                                                                                                                                                                                                                                                                                                                                                                                                                                                                                                                                                                                                                                                                                                                                                                                                                                                                                                                                                                                                                                                                                                                                                                                                                                                                                                                                                                                                                                                                                                                                                                                                                                                                                                                       |
| Name     | X-LINE LED 3900 PLX E 24 830 LINE-EL / L-1687MM                                                                                                                                                                                                                                                                                                                                                                                                                                                                                                                                                                                                                                                                                                                                                                                                                                                                                                                                                                                                                                                                                                                                                                                                                                                                                                                                                                                                                                                                                                                                                                                                                                                                                                                                                                                                                                                                                                                                                                                                                                                                                                                                                                                                                                                                                                                                                                                                                                                                                                                                                                                                                                                                                                                       |
| Index    | 19.4161.4111.24                                                                                                                                                                                                                                                                                                                                                                                                                                                                                                                                                                                                                                                                                                                                                                                                                                                                                                                                                                                                                                                                                                                                                                                                                                                                                                                                                                                                                                                                                                                                                                                                                                                                                                                                                                                                                                                                                                                                                                                                                                                                                                                                                                                                                                                                                                                                                                                                                                                                                                                                                                                                                                                                                                                                                       |
| EAN      | 5902023867514                                                                                                                                                                                                                                                                                                                                                                                                                                                                                                                                                                                                                                                                                                                                                                                                                                                                                                                                                                                                                                                                                                                                                                                                                                                                                                                                                                                                                                                                                                                                                                                                                                                                                                                                                                                                                                                                                                                                                                                                                                                                                                                                                                                                                                                                                                                                                                                                                                                                                                                                                                                                                                                                                                                                                         |
|          | $\overbrace{LED} \textcircled{\begin{tabular}{c}{ll}} \fbox{\begin{tabular}{c}{ll}} \fbox{\begin{tabular}{c}{ll}} \fbox{\begin{tabular}{c}{ll}} \fbox{\begin{tabular}{c}{ll}} \clubsuit{\begin{tabular}{c}{ll}} \beg$ |