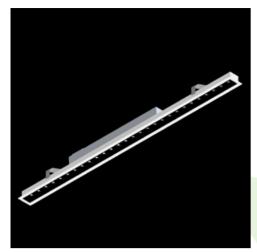

## **Description**

Luminaire made of aluminium profile. Compared to traditional X-Line G/K LED, the size has been reduced and the structure enclosed in a narrower profile, which allows a more elegant aspect of the product. X-Line Slim Recessed uses an antiglare louvre. All this makes it possible to adjust light and create lighting systems, easing the creation of a comfortable view of indoor spaces and their aesthetics. X-Line Slim Recessed is designed for built-in installation on ceilings.

| Assembly           | mounted in plasterboard ceilings |
|--------------------|----------------------------------|
| Material           | aluminum                         |
| Color              | RAL 9006 (grey)                  |
| Diffuser           | RASTER (anti-glare louver)       |
| Impact resistant   | IK04                             |
| Dimensions [mm]    | 1146 x 70 x 75                   |
| Mounting hole [mm] | 1136 x 55                        |