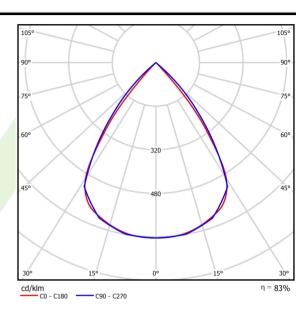

## A graph of light

## Light and electrical data

| Light source                              | LED                                    |  |
|-------------------------------------------|----------------------------------------|--|
| Luminous flux LED [lm]                    | 4432                                   |  |
| LED power [W]                             | 22,4                                   |  |
| Luminaire luminous flux [lm]              | 3678,6                                 |  |
| Power of luminaire [W]                    | 25,5                                   |  |
| Luminaire's light efficiency [lm/W]       | 144,3                                  |  |
| Color of the light [K]                    | 4000                                   |  |
| CRI                                       | >80                                    |  |
| SDCM (LED sources)                        | 3                                      |  |
| Beam angle [°]                            | (C0-C180) / (C90-C270) - 72,6° / 74,4° |  |
| Photobiological risk class (IEC/EN 62471) | RG0                                    |  |
| Protection against electric shock         | I                                      |  |
| Protection degree                         | IP40                                   |  |
| Voltage                                   | 220240 V, 5060 Hz                      |  |
| Lifetime of LED sources [h]               | 100000                                 |  |
| Lx/By                                     | L80/B10                                |  |
| Operating temperature range [°C]          | 5 ÷ 35                                 |  |
| Driver                                    | standard on/off (E)                    |  |
| Power factor cos φ                        | >0,95                                  |  |
| Circuit load capacity                     | 25 (B10), 40 (B16), 39 (C10), 62 (C16) |  |