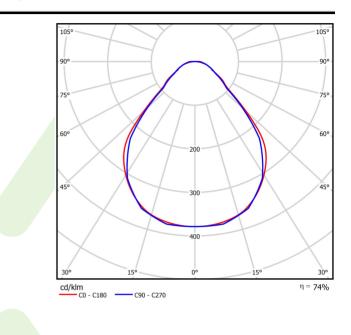

### A graph of light

#### Light and electrical data

| Light source                              | LED                                       |
|-------------------------------------------|-------------------------------------------|
| Luminous flux LED [lm]                    | 4442                                      |
| LED power [W]                             | 21,8                                      |
| Luminaire luminous flux [lm]              | 3287,1                                    |
| Power of luminaire [W]                    | 24,8                                      |
| Luminaire's light efficiency [lm/W]       | 132,5                                     |
| Color of the light [K]                    | 3000                                      |
| CRI                                       | >80                                       |
| SDCM (LED sources)                        | 3                                         |
| Beam angle [°]                            | (C0-C180) / (C90-C270) - 88,4° / 86°      |
| Photobiological risk class (IEC/EN 62471) | RG0                                       |
| Protection against electric shock         | I                                         |
| Protection degree                         | IP40                                      |
| Voltage                                   | 220240 V, 5060 Hz                         |
| Lifetime of LED sources [h]               | 100000                                    |
| Lx/By                                     | L80/B10                                   |
| Operating temperature range [°C]          | 5 ÷ 35                                    |
| Driver                                    | DIM DALI (EDD)                            |
| Power factor $\cos \phi$                  | >0,95                                     |
| Circuit load capacity                     | 17 (B10), 28 (B16), 26 (C10), 41<br>(C16) |