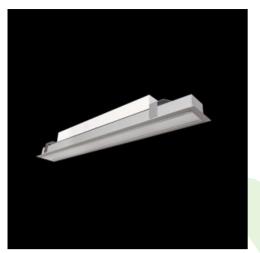

# Product: X-LINE SLIM RECESSED LED 4400 MICRO-PRM EDD 24 830 LINE-1EP / L-1148MM Index: 19.4150.5213.24

#### Description

Luminaire made of aluminium profile.Compared to traditional X-Line G/K LED, the size has been reduced and the structure enclosed in a narrower profile, which allows a more elegant aspect of the product. X-Line Slim Recessed uses an opaline Micro PRM diffuser. All this makes it possible to adjust light and create lighting systems, easing the creation of a comfortable view of indoor spaces and their aesthetics. X-Line Slim Recessed is designed for built-in installation on ceilings. The luminaries are adjusted to be linked together with specially designed connectors, which provide great freedom in arranging elements of the system as well as great functionality.

## Mechanical data

| Assembly           | mounted in plasterboard ceilings          |
|--------------------|-------------------------------------------|
| Material           | aluminum                                  |
| Color              | anodised aluminum                         |
| Diffuser           | Micro-PRM (micro-prismatic diffuser PMMA) |
| Impact resistant   | IK04                                      |
| Dimensions [mm]    | 1148 x 70 x 75                            |
| Mounting hole [mm] | 1143 x 55                                 |