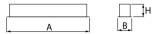

## Mechanical data

| Assembly           | mounted in plasterboard ceilings          |
|--------------------|-------------------------------------------|
| Material           | aluminum                                  |
| Color              | anodised aluminum                         |
| Diffuser           | Micro-PRM (micro-prismatic diffuser PMMA) |
| Impact resistant   | IK04                                      |
| Dimensions [mm]    | 1148 x 70 x 75                            |
| Mounting hole [mm] | 1143 x 55                                 |