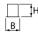

## **Product information**

Category Recessed luminaires

Family X-LINE SLIM RECESSED LED LINE

Name X-LINE SLIM RECESSED LED 4400 MICRO-PRM E 21 840 LINE-S / L-1136MM

Index 19.4148.5221.21

| Light source                              | LED                                       |
|-------------------------------------------|-------------------------------------------|
| Luminous flux LED [lm]                    | 4676                                      |
| LED power [W]                             | 21,8                                      |
| Luminaire luminous flux [lm]              | 3460,2                                    |
| Power of luminaire [W]                    | 24,8                                      |
| Luminaire's light efficiency [lm/W]       | 139,5                                     |
| Color of the light [K]                    | 4000                                      |
| CRI                                       | >80                                       |
| SDCM (LED sources)                        | 3                                         |
| Beam angle [°]                            | (C0-C180) / (C90-C270) - 88,4° / 86°      |
| Photobiological risk class (IEC/EN 62471) | RG0                                       |
| Protection against electric shock         | I                                         |
| Protection degree                         | IP40                                      |
| Voltage                                   | 220240 V, 5060 Hz                         |
| Lifetime of LED sources [h]               | 100000                                    |
| Lx/By                                     | L80/B10                                   |
| Operating temperature range [°C]          | 5 ÷ 35                                    |
| Driver                                    | standard on/off (E)                       |
| Power factor cos φ                        | >0,95                                     |
| Circuit load capacity                     | 25 (B10), 40 (B16), 39 (C10), 62<br>(C16) |