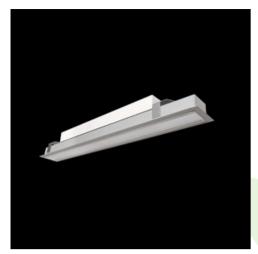

Product: X-LINE SLIM RECESSED LED 4400 MICRO-PRM E 21 840 LINE-S / L-1136MM

Index: 19.4148.5221.21

## **Description**

Luminaire made of aluminium profile. Compared to traditional X-Line G/K LED, the size has been reduced and the structure enclosed in a narrower profile, which allows a more elegant aspect of the product. X-Line Slim Recessed uses an opaline Micro PRM diffuser. All this makes it possible to adjust light and create lighting systems, easing the creation of a comfortable view of indoor spaces and their aesthetics. X-Line Slim Recessed is designed for built-in installation on ceilings. The luminaries are adjusted to be linked together with specially designed connectors, which provide great freedom in arranging elements of the system as well as great functionality.

## **Product information**

Category Recessed luminaires

Family X-LINE SLIM RECESSED LED LINE

Name X-LINE SLIM RECESSED LED 4400 MICRO-PRM E 21 840 LINE-S / L-1136MM

Index 19.4148.5221.21

| Light source                              | LED                                       |
|-------------------------------------------|-------------------------------------------|
| Luminous flux LED [lm]                    | 4676                                      |
| LED power [W]                             | 21,8                                      |
| Luminaire luminous flux [lm]              | 3460,2                                    |
| Power of luminaire [W]                    | 24,8                                      |
| Luminaire's light efficiency [lm/W]       | 139,5                                     |
| Color of the light [K]                    | 4000                                      |
| CRI                                       | >80                                       |
| SDCM (LED sources)                        | 3                                         |
| Beam angle [°]                            | (C0-C180) / (C90-C270) - 88,4° / 86°      |
| Photobiological risk class (IEC/EN 62471) | RG0                                       |
| Protection against electric shock         | I                                         |
| Protection degree                         | IP40                                      |
| Voltage                                   | 220240 V, 5060 Hz                         |
| Lifetime of LED sources [h]               | 100000                                    |
| Lx/By                                     | L80/B10                                   |
| Operating temperature range [°C]          | 5 ÷ 35                                    |
| Driver                                    | standard on/off (E)                       |
| Power factor cos φ                        | >0,95                                     |
| Circuit load capacity                     | 25 (B10), 40 (B16), 39 (C10), 62<br>(C16) |

|            |     | -   |      |      |
|------------|-----|-----|------|------|
| $N/I \cap$ | cha | nic | വി   | 1ata |
| IVIC       | CHA |     | aı u | lata |

| Assembly           | mounted in plasterboard ceilings          |
|--------------------|-------------------------------------------|
| Material           | aluminum                                  |
| Color              | RAL 9006 (grey)                           |
| Diffuser           | Micro-PRM (micro-prismatic diffuser PMMA) |
| Impact resistant   | IK04                                      |
| Dimensions [mm]    | 1136 x 70 x 75                            |
| Mounting hole [mm] | 1136 x 55                                 |