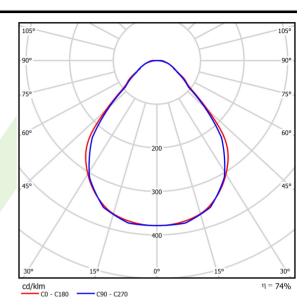

## Light and electrical data

| Light source                              | LED                                       |
|-------------------------------------------|-------------------------------------------|
| Luminous flux LED [lm]                    | 4676                                      |
| LED power [W]                             | 21,8                                      |
| Luminaire luminous flux [lm]              | 3460,2                                    |
| Power of luminaire [W]                    | 24,8                                      |
| Luminaire's light efficiency [lm/W]       | 139,5                                     |
| Color of the light [K]                    | 4000                                      |
| CRI                                       | >80                                       |
| SDCM (LED sources)                        | 3                                         |
| Beam angle [°]                            | (C0-C180) / (C90-C270) - 88,4° / 86°      |
| Photobiological risk class (IEC/EN 62471) | RG0                                       |
| Protection against electric shock         | I                                         |
| Protection degree                         | IP40                                      |
| Voltage                                   | 220240 V, 5060 Hz                         |
| Lifetime of LED sources [h]               | 100000                                    |
| Lx/By                                     | L80/B10                                   |
| Operating temperature range [°C]          | 5 ÷ 35                                    |
| Driver                                    | standard on/off (E)                       |
| Power factor cos φ                        | >0,95                                     |
| Circuit load capacity                     | 25 (B10), 40 (B16), 39 (C10), 62<br>(C16) |

## A graph of light