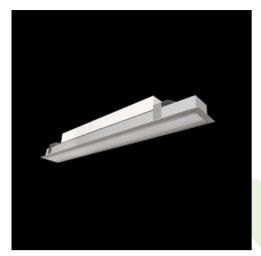

Product: X-LINE SLIM RECESSED LED 4400 MICRO-PRM E 04 840 LINE-S / L-1136MM

Index: 19.4148.5221.04

## **Description**

Luminaire made of aluminium profile. Compared to traditional X-Line G/K LED, the size has been reduced and the structure enclosed in a narrower profile, which allows a more elegant aspect of the product. X-Line Slim Recessed uses an opaline Micro PRM diffuser. All this makes it possible to adjust light and create lighting systems, easing the creation of a comfortable view of indoor spaces and their aesthetics. X-Line Slim Recessed is designed for built-in installation on ceilings. The luminaries are adjusted to be linked together with specially designed connectors, which provide great freedom in arranging elements of the system as well as great functionality.

## **Product information**

Category Recessed luminaires

Family X-LINE SLIM RECESSED LED LINE

Name X-LINE SLIM RECESSED LED 4400 MICRO-PRM E 04 840 LINE-S / L-1136MM

Index 19.4148.5221.04