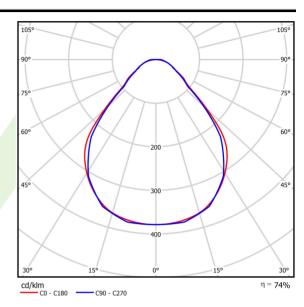

Circuit load capacity                     | 17 (B10), 28 (B16), 26 (C10), 41<br>(C16) |  |



|      |     | -   |      |      |
|------|-----|-----|------|------|
| N/I  | cha | MIC | 21 0 | 1ata |
| IVIC | cha | นแษ | aı u | ıaıa |





| Assembly           | mounted in plasterboard ceilings          |
|--------------------|-------------------------------------------|
| Material           | aluminum                                  |
| Color              | anodised aluminum                         |
| Diffuser           | Micro-PRM (micro-prismatic diffuser PMMA) |
| Impact resistant   | IK04                                      |
| Dimensions [mm]    | 1441 x 70 x 75                            |
| Mounting hole [mm] | 1431 x 55                                 |

## A graph of light