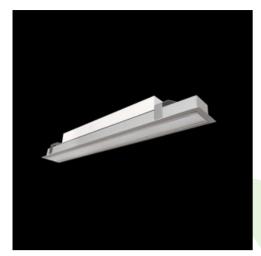

Product: X-LINE SLIM RECESSED LED 5500 MICRO-PRM EDD 24 840 / L-1441MM

Index: 19.4145.8223.24

## **Description**

Luminaire made of aluminium profile. Compared to traditional X-Line G/K LED, the size has been reduced and the structure enclosed in a narrower profile, which allows a more elegant aspect of the product. X-Line Slim Recessed uses an opaline Micro PRM diffuser. All this makes it possible to adjust light and create lighting systems, easing the creation of a comfortable view of indoor spaces and their aesthetics. X-Line Slim Recessed is designed for built-in installation on ceilings.

|      |     | -   |      |      |
|------|-----|-----|------|------|
| N/I  | cha | MIC | 21 0 | 1ata |
| IVIC | cha | นแษ | aı u | ıaıa |

| Assembly           | mounted in plasterboard ceilings          |
|--------------------|-------------------------------------------|
| Material           | aluminum                                  |
| Color              | anodised aluminum                         |
| Diffuser           | Micro-PRM (micro-prismatic diffuser PMMA) |
| Impact resistant   | IK04                                      |
| Dimensions [mm]    | 1441 x 70 x 75                            |
| Mounting hole [mm] | 1431 x 55                                 |