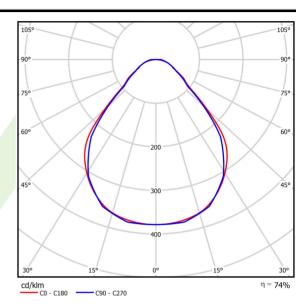

## A graph of light

## Light and electrical data

| Light source                              | LED                                    |  |
|-------------------------------------------|----------------------------------------|--|
| Luminous flux LED [lm]                    | 5845                                   |  |
| LED power [W]                             | 27,3                                   |  |
| Luminaire luminous flux [lm]              | 4325,3                                 |  |
| Power of luminaire [W]                    | 31                                     |  |
| Luminaire's light efficiency [lm/W]       | 139,5                                  |  |
| Color of the light [K]                    | 4000                                   |  |
| CRI                                       | >80                                    |  |
| SDCM (LED sources)                        | 3                                      |  |
| Beam angle [°]                            | (C0-C180) / (C90-C270) - 88,4° / 86°   |  |
| Photobiological risk class (IEC/EN 62471) | RG0                                    |  |
| Protection against electric shock         | I                                      |  |
| Protection degree                         | IP40                                   |  |
| Voltage                                   | 220240 V, 5060 Hz                      |  |
| Lifetime of LED sources [h]               | 100000                                 |  |
| Lx/By                                     | L80/B10                                |  |
| Operating temperature range [°C]          | 5 ÷ 35                                 |  |
| Driver                                    | standard on/off (E)                    |  |
| Power factor cos φ                        | >0,95                                  |  |
| Circuit load capacity                     | 25 (B10), 40 (B16), 39 (C10), 62 (C16) |  |