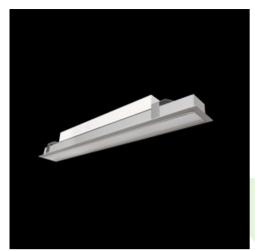

Product: X-LINE SLIM RECESSED LED 5500 MICRO-PRM E 24 840 / L-1441MM

Index: 19.4145.8221.24

## **Description**

Luminaire made of aluminium profile. Compared to traditional X-Line G/K LED, the size has been reduced and the structure enclosed in a narrower profile, which allows a more elegant aspect of the product. X-Line Slim Recessed uses an opaline Micro PRM diffuser. All this makes it possible to adjust light and create lighting systems, easing the creation of a comfortable view of indoor spaces and their aesthetics. X-Line Slim Recessed is designed for built-in installation on ceilings.

|            |     | -   |      |      |
|------------|-----|-----|------|------|
| $N/I \cap$ | cha | nic | വി   | 1ata |
| IVIC       | CHA |     | aı u | lata |

| Assembly           | mounted in plasterboard ceilings          |
|--------------------|-------------------------------------------|
| Material           | aluminum                                  |
| Color              | anodised aluminum                         |
| Diffuser           | Micro-PRM (micro-prismatic diffuser PMMA) |
| Impact resistant   | IK04                                      |
| Dimensions [mm]    | 1441 x 70 x 75                            |
| Mounting hole [mm] | 1431 x 55                                 |