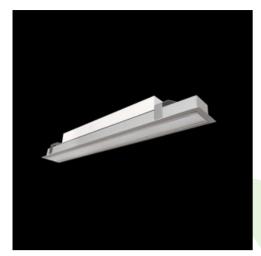

## **Description**

Luminaire made of aluminium profile. Compared to traditional X-Line G/K LED, the size has been reduced and the structure enclosed in a narrower profile, which allows a more elegant aspect of the product. X-Line Slim Recessed uses an opaline Micro PRM diffuser. All this makes it possible to adjust light and create lighting systems, easing the creation of a comfortable view of indoor spaces and their aesthetics. X-Line Slim Recessed is designed for built-in installation on ceilings.

## **Product information**

Category Recessed luminaires

Family X-LINE SLIM RECESSED LED

Name X-LINE SLIM RECESSED LED 5500 MICRO-PRM E 04 840 / L1441MM

Index 19.4145.8221.04

|      |     | -   |      |      |
|------|-----|-----|------|------|
| N/I  | cha | MIC | 21 0 | 1ata |
| IVIC | cha | นแษ | aı u | ıaıa |

| Assembly           | mounted in plasterboard ceilings          |
|--------------------|-------------------------------------------|
| Material           | aluminum                                  |
| Color              | RAL 9005 (black)                          |
| Diffuser           | Micro-PRM (micro-prismatic diffuser PMMA) |
| Impact resistant   | IK04                                      |
| Dimensions [mm]    | 1441 x 70 x 75                            |
| Mounting hole [mm] | 1431 x 55                                 |