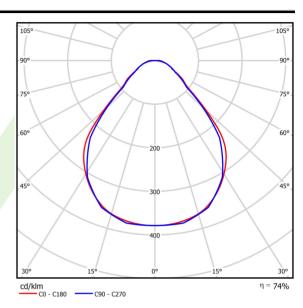

|
| Circuit load capacity                     | 25 (B10), 40 (B16), 39 (C10), 62<br>(C16) |



|      |     | -   |      |      |
|------|-----|-----|------|------|
| N/I  | cha | MIC | 21 0 | 1ata |
| IVIC | cha | นแษ | aı u | ıaıa |





| Assembly           | mounted in plasterboard ceilings          |
|--------------------|-------------------------------------------|
| Material           | aluminum                                  |
| Color              | RAL 9005 (black)                          |
| Diffuser           | Micro-PRM (micro-prismatic diffuser PMMA) |
| Impact resistant   | IK04                                      |
| Dimensions [mm]    | 1441 x 70 x 75                            |
| Mounting hole [mm] | 1431 x 55                                 |

## A graph of light