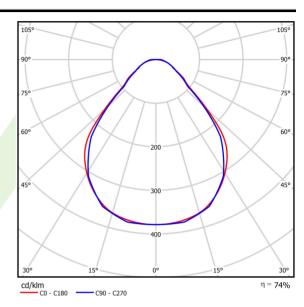

## A graph of light

## Light and electrical data

| Light source                              | LED                                       |  |
|-------------------------------------------|-------------------------------------------|--|
| Luminous flux LED [lm]                    | 5552,5                                    |  |
| LED power [W]                             | 27,3                                      |  |
| Luminaire luminous flux [lm]              | 4108,9                                    |  |
| Power of luminaire [W]                    | 31                                        |  |
| Luminaire's light efficiency [lm/W]       | 132,5                                     |  |
| Color of the light [K]                    | 3000                                      |  |
| CRI                                       | >80                                       |  |
| SDCM (LED sources)                        | 3                                         |  |
| Beam angle [°]                            | (C0-C180) / (C90-C270) - 88,4° / 86°      |  |
| Photobiological risk class (IEC/EN 62471) | RG0                                       |  |
| Protection against electric shock         | I                                         |  |
| Protection degree                         | IP40                                      |  |
| Voltage                                   | 220240 V, 5060 Hz                         |  |
| Lifetime of LED sources [h]               | 100000                                    |  |
| Lx/By                                     | L80/B10                                   |  |
| Operating temperature range [°C]          | 5 ÷ 35                                    |  |
| Driver                                    | DIM DALI (EDD)                            |  |
| Power factor cos φ                        | >0,95                                     |  |
| Circuit load capacity                     | 17 (B10), 28 (B16), 26 (C10), 41<br>(C16) |  |