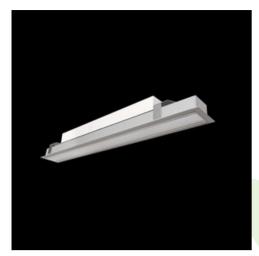

Product: X-LINE SLIM RECESSED LED 5500 MICRO-PRM EDD 24 830 / L-1441MM

Index: 19.4145.8213.24

## **Description**

Luminaire made of aluminium profile. Compared to traditional X-Line G/K LED, the size has been reduced and the structure enclosed in a narrower profile, which allows a more elegant aspect of the product. X-Line Slim Recessed uses an opaline Micro PRM diffuser. All this makes it possible to adjust light and create lighting systems, easing the creation of a comfortable view of indoor spaces and their aesthetics. X-Line Slim Recessed is designed for built-in installation on ceilings.

|      |     | -   |      |      |
|------|-----|-----|------|------|
| N/I  | cha | MIC | 21 0 | 1ata |
| IVIC | cha | นแษ | aı u | ıaıa |

| Assembly           | mounted in plasterboard ceilings          |
|--------------------|-------------------------------------------|
| Material           | aluminum                                  |
| Color              | anodised aluminum                         |
| Diffuser           | Micro-PRM (micro-prismatic diffuser PMMA) |
| Impact resistant   | IK04                                      |
| Dimensions [mm]    | 1441 x 70 x 75                            |
| Mounting hole [mm] | 1431 x 55                                 |