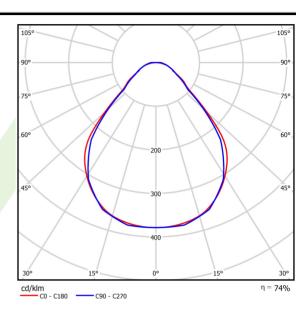

## A graph of light

## Light and electrical data

| Light source                              | LED                                    |  |
|-------------------------------------------|----------------------------------------|--|
| Luminous flux LED [lm]                    | 4676                                   |  |
| LED power [W]                             | 21,8                                   |  |
| Luminaire luminous flux [lm]              | 3460,2                                 |  |
| Power of luminaire [W]                    | 24,8                                   |  |
| Luminaire's light efficiency [lm/W]       | 139,5                                  |  |
| Color of the light [K]                    | 4000                                   |  |
| CRI                                       | >80                                    |  |
| SDCM (LED sources)                        | 3                                      |  |
| Beam angle [°]                            | (C0-C180) / (C90-C270) - 88,4° / 86°   |  |
| Photobiological risk class (IEC/EN 62471) | RG0                                    |  |
| Protection against electric shock         | I                                      |  |
| Protection degree                         | IP40                                   |  |
| Voltage                                   | 220240 V, 5060 Hz                      |  |
| Lifetime of LED sources [h]               | 100000                                 |  |
| Lx/By                                     | L80/B10                                |  |
| Operating temperature range [°C]          | 5 ÷ 35                                 |  |
| Driver                                    | standard on/off (E)                    |  |
| Power factor cos φ                        | >0,95                                  |  |
| Circuit load capacity                     | 25 (B10), 40 (B16), 39 (C10), 62 (C16) |  |