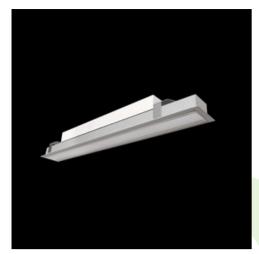

Product: X-LINE SLIM RECESSED LED 4400 MICRO-PRM E 24 840 / L-1160MM

Index: 19.4145.6221.24

## **Description**

Luminaire made of aluminium profile. Compared to traditional X-Line G/K LED, the size has been reduced and the structure enclosed in a narrower profile, which allows a more elegant aspect of the product. X-Line Slim Recessed uses an opaline Micro PRM diffuser. All this makes it possible to adjust light and create lighting systems, easing the creation of a comfortable view of indoor spaces and their aesthetics. X-Line Slim Recessed is designed for built-in installation on ceilings.

## **Product information**

| Category | Recessed luminaires                                             |
|----------|-----------------------------------------------------------------|
| Family   | X-LINE SLIM RECESSED LED                                        |
| Name     | X-LINE SLIM RECESSED LED 4400 MICRO-PRM E 24 840 / L-<br>1160MM |
| Index    | 19.4145.6221.24                                                 |
| EAN      | 5902107555634                                                   |