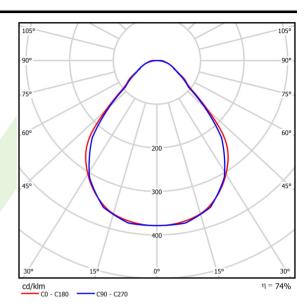

## A graph of light

## Light and electrical data

| Light source                              | LED                                       |  |
|-------------------------------------------|-------------------------------------------|--|
| Luminous flux LED [lm]                    | 4442                                      |  |
| LED power [W]                             | 21,8                                      |  |
| Luminaire luminous flux [lm]              | 3287,1                                    |  |
| Power of luminaire [W]                    | 24,8                                      |  |
| Luminaire's light efficiency [lm/W]       | 132,5                                     |  |
| Color of the light [K]                    | 3000                                      |  |
| CRI                                       | >80                                       |  |
| SDCM (LED sources)                        | 3                                         |  |
| Beam angle [°]                            | (C0-C180) / (C90-C270) - 88,4° / 86°      |  |
| Photobiological risk class (IEC/EN 62471) | RG0                                       |  |
| Protection against electric shock         | I                                         |  |
| Protection degree                         | IP40                                      |  |
| Voltage                                   | 220240 V, 5060 Hz                         |  |
| Lifetime of LED sources [h]               | 100000                                    |  |
| Lx/By                                     | L80/B10                                   |  |
| Operating temperature range [°C]          | 5 ÷ 35                                    |  |
| Driver                                    | DIM DALI (EDD)                            |  |
| Power factor cos φ                        | >0,95                                     |  |
| Circuit load capacity                     | 17 (B10), 28 (B16), 26 (C10), 41<br>(C16) |  |