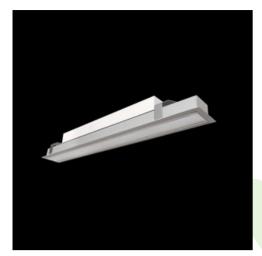

## **Description**

Luminaire made of aluminium profile. Compared to traditional X-Line G/K LED, the size has been reduced and the structure enclosed in a narrower profile, which allows a more elegant aspect of the product. X-Line Slim Recessed uses an opaline Micro PRM diffuser. All this makes it possible to adjust light and create lighting systems, easing the creation of a comfortable view of indoor spaces and their aesthetics. X-Line Slim Recessed is designed for built-in installation on ceilings.