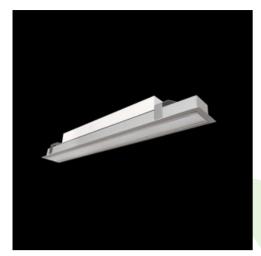

Product: X-LINE SLIM RECESSED LED 4400 MICRO-PRM EDD 24 830 / L-1160MM

Index: 19.4145.6213.24

## **Description**

Luminaire made of aluminium profile. Compared to traditional X-Line G/K LED, the size has been reduced and the structure enclosed in a narrower profile, which allows a more elegant aspect of the product. X-Line Slim Recessed uses an opaline Micro PRM diffuser. All this makes it possible to adjust light and create lighting systems, easing the creation of a comfortable view of indoor spaces and their aesthetics. X-Line Slim Recessed is designed for built-in installation on ceilings.

| N/I | $\alpha$      | han | 100      | l data |
|-----|---------------|-----|----------|--------|
| IVI | <b>C.</b> (.) | пап | III (.al | ıuala  |

| Assembly           | mounted in plasterboard ceilings          |
|--------------------|-------------------------------------------|
| Material           | aluminum                                  |
| Color              | anodised aluminum                         |
| Diffuser           | Micro-PRM (micro-prismatic diffuser PMMA) |
| Impact resistant   | IK04                                      |
| Dimensions [mm]    | 1160 x 70 x 75                            |
| Mounting hole [mm] | 1150 x 55                                 |