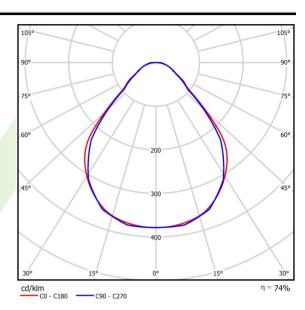

## Light and electrical data

| Light source                              | LED                                       |  |
|-------------------------------------------|-------------------------------------------|--|
| Luminous flux LED [lm]                    | 4442                                      |  |
| LED power [W]                             | 21,8                                      |  |
| Luminaire luminous flux [lm]              | 3287,1                                    |  |
| Power of luminaire [W]                    | 24,8                                      |  |
| Luminaire's light efficiency [lm/W]       | 132,5                                     |  |
| Color of the light [K]                    | 3000                                      |  |
| CRI                                       | >80                                       |  |
| SDCM (LED sources)                        | 3                                         |  |
| Beam angle [°]                            | (C0-C180) / (C90-C270) - 88,4° / 86°      |  |
| Photobiological risk class (IEC/EN 62471) | RG0                                       |  |
| Protection against electric shock         | I                                         |  |
| Protection degree                         | IP40                                      |  |
| Voltage                                   | 220240 V, 5060 Hz                         |  |
| Lifetime of LED sources [h]               | 100000                                    |  |
| Lx/By                                     | L80/B10                                   |  |
| Operating temperature range [°C]          | 5 ÷ 35                                    |  |
| Driver                                    | DIM DALI (EDD)                            |  |
| Power factor cos φ                        | >0,95                                     |  |
| Circuit load capacity                     | 17 (B10), 28 (B16), 26 (C10), 41<br>(C16) |  |

## A graph of light