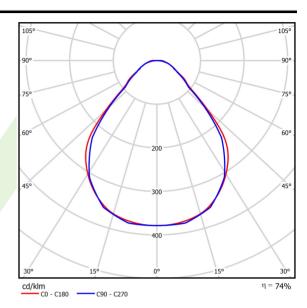

## A graph of light

## Light and electrical data

| Light source                              | LED                                    |  |
|-------------------------------------------|----------------------------------------|--|
| Luminous flux LED [lm]                    | 4442                                   |  |
| LED power [W]                             | 21,8                                   |  |
| Luminaire luminous flux [lm]              | 3287,1                                 |  |
| Power of luminaire [W]                    | 24,8                                   |  |
| Luminaire's light efficiency [lm/W]       | 132,5                                  |  |
| Color of the light [K]                    | 3000                                   |  |
| CRI                                       | >80                                    |  |
| SDCM (LED sources)                        | 3                                      |  |
| Beam angle [°]                            | (C0-C180) / (C90-C270) - 88,4° / 86°   |  |
| Photobiological risk class (IEC/EN 62471) | RG0                                    |  |
| Protection against electric shock         | I                                      |  |
| Protection degree                         | IP40                                   |  |
| Voltage                                   | 220240 V, 5060 Hz                      |  |
| Lifetime of LED sources [h]               | 100000                                 |  |
| Lx/By                                     | L80/B10                                |  |
| Operating temperature range [°C]          | 5 ÷ 35                                 |  |
| Driver                                    | standard on/off (E)                    |  |
| Power factor cos φ                        | >0,95                                  |  |
| Circuit load capacity                     | 30 (B10), 48 (B16), 43 (C10), 70 (C16) |  |