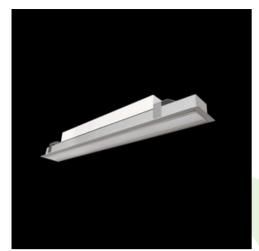

## **Description**

Luminaire made of aluminium profile. Compared to traditional X-Line G/K LED, the size has been reduced and the structure enclosed in a narrower profile, which allows a more elegant aspect of the product. X-Line Slim Recessed uses an opaline Micro PRM diffuser. All this makes it possible to adjust light and create lighting systems, easing the creation of a comfortable view of indoor spaces and their aesthetics. X-Line Slim Recessed is designed for built-in installation on ceilings.