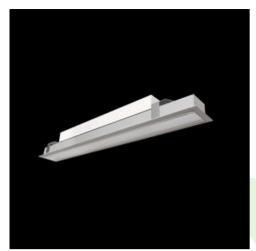

## **Description**

Luminaire made of aluminium profile. Compared to traditional X-Line G/K LED, the size has been reduced and the structure enclosed in a narrower profile, which allows a more elegant aspect of the product. X-Line Slim Recessed uses an opaline Micro PRM diffuser. All this makes it possible to adjust light and create lighting systems, easing the creation of a comfortable view of indoor spaces and their aesthetics. X-Line Slim Recessed is designed for built-in installation on ceilings.

| Assembly           | mounted in plasterboard ceilings          |
|--------------------|-------------------------------------------|
| Material           | aluminum                                  |
| Color              | RAL 9006 (grey)                           |
| Diffuser           | Micro-PRM (micro-prismatic diffuser PMMA) |
| Impact resistant   | IK04                                      |
| Dimensions [mm]    | 1160 x 70 x 75                            |
| Mounting hole [mm] | 1150 x 55                                 |