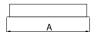

| Assembly           | mounted in plasterboard ceilings          |
|--------------------|-------------------------------------------|
| Material           | aluminum                                  |
| Color              | RAL 9006 (grey)                           |
| Diffuser           | Micro-PRM (micro-prismatic diffuser PMMA) |
| Impact resistant   | IK04                                      |
| Dimensions [mm]    | 1160 x 70 x 75                            |
| Mounting hole [mm] | 1150 x 55                                 |