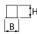

| Assembly           | mounted in plasterboard ceilings          |
|--------------------|-------------------------------------------|
| Material           | aluminum                                  |
| Color              | RAL 9006 (grey)                           |
| Diffuser           | Micro-PRM (micro-prismatic diffuser PMMA) |
| Impact resistant   | IK04                                      |
| Dimensions [mm]    | 1160 x 70 x 75                            |
| Mounting hole [mm] | 1150 x 55                                 |