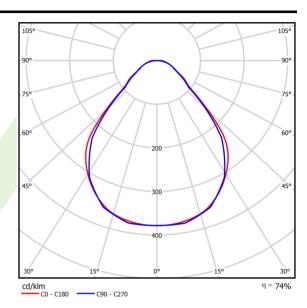

## A graph of light

## Light and electrical data

| Light source                              | LED                                    |  |
|-------------------------------------------|----------------------------------------|--|
| Luminous flux LED [lm]                    | 4442                                   |  |
| LED power [W]                             | 21,8                                   |  |
| Luminaire luminous flux [lm]              | 3287,1                                 |  |
| Power of luminaire [W]                    | 24,8                                   |  |
| Luminaire's light efficiency [lm/W]       | 132,5                                  |  |
| Color of the light [K]                    | 3000                                   |  |
| CRI                                       | >80                                    |  |
| SDCM (LED sources)                        | 3                                      |  |
| Beam angle [°]                            | (C0-C180) / (C90-C270) - 88,4° / 86°   |  |
| Photobiological risk class (IEC/EN 62471) | RG0                                    |  |
| Protection against electric shock         | I                                      |  |
| Protection degree                         | IP40                                   |  |
| Voltage                                   | 220240 V, 5060 Hz                      |  |
| Lifetime of LED sources [h]               | 100000                                 |  |
| Lx/By                                     | L80/B10                                |  |
| Operating temperature range [°C]          | 5 ÷ 35                                 |  |
| Driver                                    | standard on/off (E)                    |  |
| Power factor cos φ                        | >0,95                                  |  |
| Circuit load capacity                     | 25 (B10), 40 (B16), 39 (C10), 62 (C16) |  |