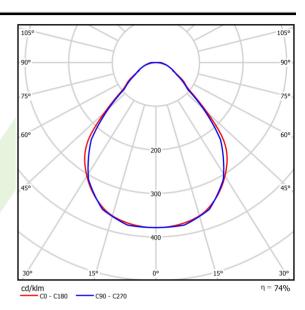

oad capacity                     | 25 (B10), 40 (B16), 39 (C10), 62<br>(C16) |  |



| N/I | $\alpha$      | han | 100      | l data |
|-----|---------------|-----|----------|--------|
| IVI | <b>C.</b> (.) | пап | III (.al | ıuala  |





| Assembly           | mounted in plasterboard ceilings          |
|--------------------|-------------------------------------------|
| Material           | aluminum                                  |
| Color              | anodised aluminum                         |
| Diffuser           | Micro-PRM (micro-prismatic diffuser PMMA) |
| Impact resistant   | IK04                                      |
| Dimensions [mm]    | 1160 x 70 x 75                            |
| Mounting hole [mm] | 1150 x 55                                 |

## A graph of light