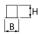

| N/I | $\alpha$      | han | 100      | l data |
|-----|---------------|-----|----------|--------|
| IVI | <b>C.</b> (.) | пап | III (.al | ıuala  |

| Assembly           | mounted in plasterboard ceilings          |
|--------------------|-------------------------------------------|
| Material           | aluminum                                  |
| Color              | anodised aluminum                         |
| Diffuser           | Micro-PRM (micro-prismatic diffuser PMMA) |
| Impact resistant   | IK04                                      |
| Dimensions [mm]    | 1160 x 70 x 75                            |
| Mounting hole [mm] | 1150 x 55                                 |