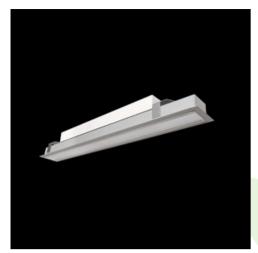

Product: X-LINE SLIM RECESSED LED 4400 MICRO-PRM E 24 830 / L-1160MM

Index: 19.4145.6211.24

## **Description**

Luminaire made of aluminium profile. Compared to traditional X-Line G/K LED, the size has been reduced and the structure enclosed in a narrower profile, which allows a more elegant aspect of the product. X-Line Slim Recessed uses an opaline Micro PRM diffuser. All this makes it possible to adjust light and create lighting systems, easing the creation of a comfortable view of indoor spaces and their aesthetics. X-Line Slim Recessed is designed for built-in installation on ceilings.

## **Product information**

| Category | Recessed luminaires                                             |
|----------|-----------------------------------------------------------------|
| Family   | X-LINE SLIM RECESSED LED                                        |
| Name     | X-LINE SLIM RECESSED LED 4400 MICRO-PRM E 24 830 / L-<br>1160MM |
| Index    | 19.4145.6211.24                                                 |
| EAN      | 5902107555597                                                   |

| N/I | $\alpha$      | han | 100      | l data |
|-----|---------------|-----|----------|--------|
| IVI | <b>C.</b> (.) | пап | III (.al | ıuala  |

| Assembly           | mounted in plasterboard ceilings          |
|--------------------|-------------------------------------------|
| Material           | aluminum                                  |
| Color              | anodised aluminum                         |
| Diffuser           | Micro-PRM (micro-prismatic diffuser PMMA) |
| Impact resistant   | IK04                                      |
| Dimensions [mm]    | 1160 x 70 x 75                            |
| Mounting hole [mm] | 1150 x 55                                 |