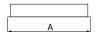

| N/I | $\alpha$      | han | 100      | l data |
|-----|---------------|-----|----------|--------|
| IVI | <b>C.</b> (.) | пап | III (.al | ıuala  |

| Assembly           | mounted in plasterboard ceilings          |
|--------------------|-------------------------------------------|
| Material           | aluminum                                  |
| Color              | anodised aluminum                         |
| Diffuser           | Micro-PRM (micro-prismatic diffuser PMMA) |
| Impact resistant   | IK04                                      |
| Dimensions [mm]    | 1160 x 70 x 75                            |
| Mounting hole [mm] | 1150 x 55                                 |