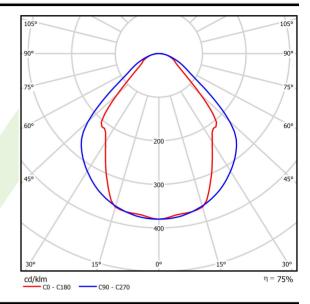

## Light and electrical data

| Light source                              | LED                                       |
|-------------------------------------------|-------------------------------------------|
| Luminous flux LED [lm]                    | 5727                                      |
| LED power [W]                             | 29                                        |
| Luminaire luminous flux [lm]              | 4314                                      |
| Power of luminaire [W]                    | 30,5                                      |
| Luminaire's light efficiency [lm/W]       | 141,4                                     |
| Color of the light [K]                    | 4000                                      |
| CRI                                       | >80                                       |
| SDCM (LED sources)                        | 3                                         |
| Beam angle [°]                            | (C0-C180) / (C90-C270) - 82,8° / 97,2°    |
| Photobiological risk class (IEC/EN 62471) | RG0                                       |
| Protection against electric shock         | I                                         |
| Protection degree                         | IP20/44                                   |
| Voltage                                   | 220240 V, 5060 Hz                         |
| Lifetime of LED sources [h]               | 100000 (1) / 147000 (2)                   |
| Lx/By                                     | L80/B10 (1) / L70/B50 (2)                 |
| Operating temperature range [°C]          | 5 ÷ 30                                    |
| Driver                                    | DIM DALI (EDD)                            |
| Power factor cos φ                        | >0,95                                     |
| Circuit load capacity                     | 14 (B10), 23 (B16), 22 (C10), 35<br>(C16) |

# A graph of light