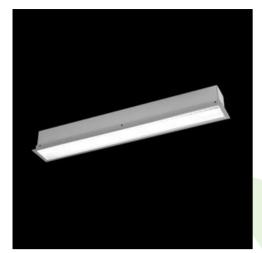

### **Description**

The group of X-line luminaries is made of aluminum profile with opal diffuser or micro-prismatic diffuser. The luminaries may be joined with special connectors providing great freedom in arranging elements of the system and its functionality.

### Mechanical data

| Assembly           | mounted in plasterboard ceilings          |
|--------------------|-------------------------------------------|
| Material           | aluminum                                  |
| Color              | anodised aluminum                         |
| Diffuser           | Micro-PRM (micro-prismatic diffuser PMMA) |
| Impact resistant   | IK04                                      |
| Dimensions [mm]    | 1402 x 80 x 136                           |
| Mounting hole [mm] | 1402 x 70                                 |