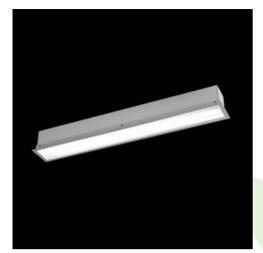

### **Description**

The group of X-line luminaries is made of aluminum profile with opal diffuser or micro-prismatic diffuser. The luminaries may be joined with special connectors providing great freedom in arranging elements of the system and its functionality.

#### **Product information**

| Category | Recessed luminaires                                             |
|----------|-----------------------------------------------------------------|
| Family   | X-LINE G/K LED LINE                                             |
| Name     | X-LINE G/K LED 5500 MICRO-PRM EDD 24 830 LINE-1S / L-<br>1402MM |
| Index    | 19.4144.3213.24                                                 |
| EAN      | 5902107077105                                                   |

### Mechanical data

| Assembly           | mounted in plasterboard ceilings          |
|--------------------|-------------------------------------------|
| Material           | aluminum                                  |
| Color              | anodised aluminum                         |
| Diffuser           | Micro-PRM (micro-prismatic diffuser PMMA) |
| Impact resistant   | IK04                                      |
| Dimensions [mm]    | 1402 x 80 x 136                           |
| Mounting hole [mm] | 1402 x 70                                 |