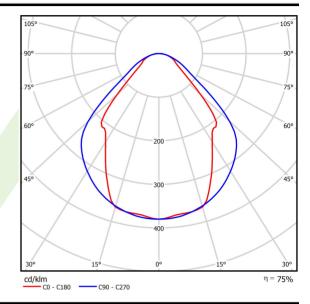

## Light and electrical data

| Light source                              | LED                                       |
|-------------------------------------------|-------------------------------------------|
| Luminous flux LED [lm]                    | 5526                                      |
| LED power [W]                             | 29                                        |
| Luminaire luminous flux [lm]              | 4162                                      |
| Power of luminaire [W]                    | 30,5                                      |
| Luminaire's light efficiency [lm/W]       | 136,5                                     |
| Color of the light [K]                    | 3000                                      |
| CRI                                       | >80                                       |
| SDCM (LED sources)                        | 3                                         |
| Beam angle [°]                            | (C0-C180) / (C90-C270) - 82,8° / 97,2°    |
| Photobiological risk class (IEC/EN 62471) | RG0                                       |
| Protection against electric shock         | I                                         |
| Protection degree                         | IP20/44                                   |
| Voltage                                   | 220240 V, 5060 Hz                         |
| Lifetime of LED sources [h]               | 100000 (1) / 147000 (2)                   |
| Lx/By                                     | L80/B10 (1) / L70/B50 (2)                 |
| Operating temperature range [°C]          | 5 ÷ 30                                    |
| Driver                                    | DIM DALI (EDD)                            |
| Power factor cos φ                        | >0,95                                     |
| Circuit load capacity                     | 14 (B10), 23 (B16), 22 (C10), 35<br>(C16) |

# A graph of light