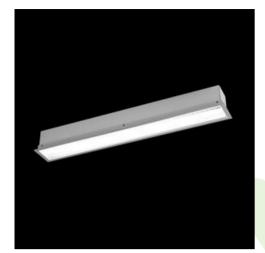

### **Description**

The group of X-line luminaries is made of aluminum profile with opal diffuser or micro-prismatic diffuser. The luminaries may be joined with special connectors providing great freedom in arranging elements of the system and its functionality.

### Mechanical data

| Assembly           | mounted in plasterboard ceilings |
|--------------------|----------------------------------|
| Material           | aluminum                         |
| Color              | anodised aluminum                |
| Diffuser           | PLX (PMMA opal)                  |
| Impact resistant   | IK04                             |
| Weight [kg]        | 2,9                              |
| Dimensions [mm]    | 1402 x 80 x 136                  |
| Mounting hole [mm] | 1402 x 70                        |