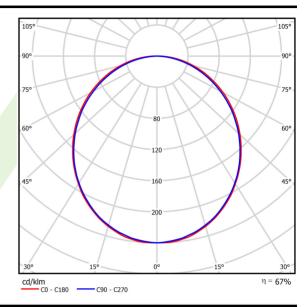

## Light and electrical data

| Light source                              | LED                                       |
|-------------------------------------------|-------------------------------------------|
| Luminous flux LED [lm]                    | 5727                                      |
| LED power [W]                             | 29                                        |
| Luminaire luminous flux [lm]              | 3818                                      |
| Power of luminaire [W]                    | 30,5                                      |
| Luminaire's light efficiency [lm/W]       | 125,2                                     |
| Color of the light [K]                    | 4000                                      |
| CRI                                       | >80                                       |
| SDCM (LED sources)                        | 3                                         |
| Beam angle [°]                            | (C0-C180) / (C90-C270) - 109° /<br>107,2° |
| Photobiological risk class (IEC/EN 62471) | RG0                                       |
| Protection against electric shock         | I                                         |
| Protection degree                         | IP20/44                                   |
| Voltage                                   | 220240 V, 5060 Hz                         |
| Lifetime of LED sources [h]               | 100000 (1) / 147000 (2)                   |
| Lx/By                                     | L80/B10 (1) / L70/B50 (2)                 |
| Operating temperature range [°C]          | 5 ÷ 30                                    |
| Driver                                    | DIM DALI (EDD)                            |
| DIIVCI                                    | ( ,                                       |
| Power factor cos φ                        | >0,95                                     |

# A graph of light