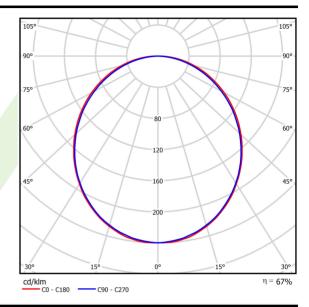

## Light and electrical data

| Light source                              | LED                                       |
|-------------------------------------------|-------------------------------------------|
| Luminous flux LED [lm]                    | 4565                                      |
| LED power [W]                             | 23,4                                      |
| Luminaire luminous flux [lm]              | 3043                                      |
| Power of luminaire [W]                    | 24,7                                      |
| Luminaire's light efficiency [lm/W]       | 123,2                                     |
| Color of the light [K]                    | 4000                                      |
| CRI                                       | >80                                       |
| SDCM (LED sources)                        | 3                                         |
| Beam angle [°]                            | (C0-C180) / (C90-C270) - 109° /<br>107,2° |
| Photobiological risk class (IEC/EN 62471) | RG0                                       |
| Protection against electric shock         | I                                         |
| Protection degree                         | IP20/44                                   |
| Voltage                                   | 220240 V, 5060 Hz                         |
| Lifetime of LED sources [h]               | 100000 (1) / 147000 (2)                   |
| Lx/By                                     | L80/B10 (1) / L70/B50 (2)                 |
| Operating temperature range [°C]          | 5 ÷ 30                                    |
| Driver                                    | DIM DALI (EDD)                            |
| Power factor cos φ                        | >0,95                                     |
| Circuit load capacity                     | 17 (B10), 28 (B16), 26 (C10), 41 (C16)    |

# A graph of light