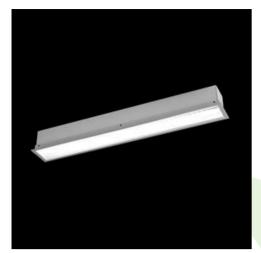

## **Description**

The group of X-line luminaries is made of aluminum profile with opal diffuser or micro-prismatic diffuser. The luminaries may be joined with special connectors providing great freedom in arranging elements of the system and its functionality.

## Mechanical data

| Assembly           | mounted in plasterboard ceilings |
|--------------------|----------------------------------|
| Material           | aluminum                         |
| Color              | anodised aluminum                |
| Diffuser           | PLX (PMMA opal)                  |
| Impact resistant   | IK04                             |
| Weight [kg]        | 3,3                              |
| Dimensions [mm]    | 1122 x 80 x 136                  |
| Mounting hole [mm] | 1122 x 70                        |