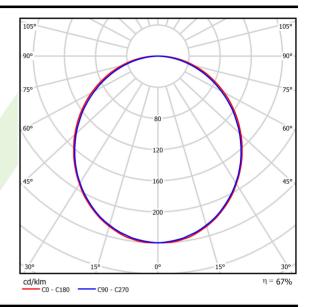

## Light and electrical data

|                                           | . ==                                      |
|-------------------------------------------|-------------------------------------------|
| Light source                              | LED                                       |
| Luminous flux LED [lm]                    | 4406                                      |
| LED power [W]                             | 23,4                                      |
| Luminaire luminous flux [lm]              | 2937                                      |
| Power of luminaire [W]                    | 24,7                                      |
| Luminaire's light efficiency [lm/W]       | 118,9                                     |
| Color of the light [K]                    | 3000                                      |
| CRI                                       | >80                                       |
| SDCM (LED sources)                        | 3                                         |
| Beam angle [°]                            | (C0-C180) / (C90-C270) - 109° /<br>107,2° |
| Photobiological risk class (IEC/EN 62471) | RG0                                       |
| Protection against electric shock         | I                                         |
| Protection degree                         | IP20/44                                   |
| Voltage                                   | 220240 V, 5060 Hz                         |
| Lifetime of LED sources [h]               | 100000 (1) / 147000 (2)                   |
| Lx/By                                     | L80/B10 (1) / L70/B50 (2)                 |
| Operating temperature range [°C]          | 5 ÷ 30                                    |
|                                           |                                           |
| Driver                                    | DIM DALI (EDD)                            |
| Driver Power factor cos φ                 | >0,95                                     |

# A graph of light