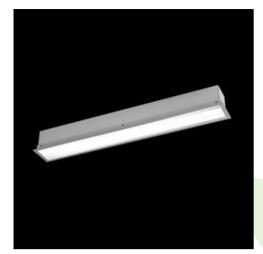

### **Description**

The group of X-line luminaries is made of aluminum profile with opal diffuser or micro-prismatic diffuser. The luminaries may be joined with special connectors providing great freedom in arranging elements of the system and its functionality.

### Mechanical data

| Assembly           | mounted in plasterboard ceilings |
|--------------------|----------------------------------|
| Material           | aluminum                         |
| Color              | anodised aluminum                |
| Diffuser           | PLX (PMMA opal)                  |
| Impact resistant   | IK04                             |
| Weight [kg]        | 3,3                              |
| Dimensions [mm]    | 1122 x 80 x 136                  |
| Mounting hole [mm] | 1122 x 70                        |