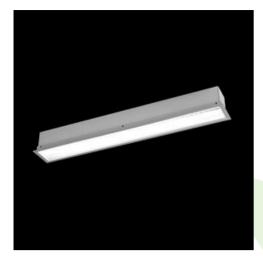

## **Description**

The group of X-line luminaries is made of aluminum profile with opal diffuser or micro-prismatic diffuser. The luminaries may be joined with special connectors providing great freedom in arranging elements of the system and its functionality.

## Mechanical data

| Assembly           | mounted in plasterboard ceilings          |
|--------------------|-------------------------------------------|
| Material           | aluminum                                  |
| Color              | anodised aluminum                         |
| Diffuser           | Micro-PRM (micro-prismatic diffuser PMMA) |
| Impact resistant   | IK04                                      |
| Dimensions [mm]    | 562 x 80 x 136                            |
| Mounting hole [mm] | 562 x 70                                  |