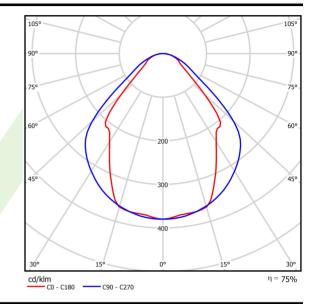

## Light and electrical data

|                                           | <u> </u>                               |
|-------------------------------------------|----------------------------------------|
| Light source                              | LED                                    |
| Luminous flux LED [lm]                    | 2283                                   |
| LED power [W]                             | 11,7                                   |
| Luminaire luminous flux [lm]              | 1720                                   |
| Power of luminaire [W]                    | 12,6                                   |
| Luminaire's light efficiency [lm/W]       | 136,5                                  |
| Color of the light [K]                    | 4000                                   |
| CRI                                       | >80                                    |
| SDCM (LED sources)                        | 3                                      |
| Beam angle [°]                            | (C0-C180) / (C90-C270) - 82,8° / 97,2° |
| Photobiological risk class (IEC/EN 62471) | RG0                                    |
| Protection against electric shock         | I                                      |
| Protection degree                         | IP20/44                                |
| Voltage                                   | 220240 V, 5060 Hz                      |
| Lifetime of LED sources [h]               | 100000 (1) / 147000 (2)                |
| Lx/By                                     | L80/B10 (1) / L70/B50 (2)              |
| Operating temperature range [°C]          | 5 ÷ 30                                 |
| Driver                                    | DIM DALI (EDD)                         |
| Power factor cos φ                        | >0,9                                   |
| Circuit load capacity                     |                                        |

# A graph of light