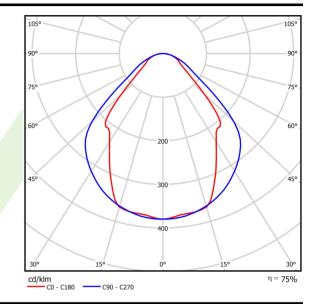

### Light and electrical data

|                                           | <u> </u>                               |
|-------------------------------------------|----------------------------------------|
| Light source                              | LED                                    |
| Luminous flux LED [lm]                    | 2203                                   |
| LED power [W]                             | 11,7                                   |
| Luminaire luminous flux [lm]              | 1659                                   |
| Power of luminaire [W]                    | 12,6                                   |
| Luminaire's light efficiency [lm/W]       | 131,7                                  |
| Color of the light [K]                    | 3000                                   |
| CRI                                       | >80                                    |
| SDCM (LED sources)                        | 3                                      |
| Beam angle [°]                            | (C0-C180) / (C90-C270) - 82,8° / 97,2° |
| Photobiological risk class (IEC/EN 62471) | RG0                                    |
| Protection against electric shock         | I                                      |
| Protection degree                         | IP20/44                                |
| Voltage                                   | 220240 V, 5060 Hz                      |
| Lifetime of LED sources [h]               | 100000 (1) / 147000 (2)                |
| Lx/By                                     | L80/B10 (1) / L70/B50 (2)              |
| Operating temperature range [°C]          | 5 ÷ 30                                 |
| Driver                                    | DIM DALI (EDD)                         |
| Power factor cos φ                        | >0,9                                   |
|                                           |                                        |

# A graph of light