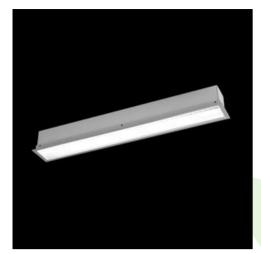

## **Description**

The group of X-line luminaries is made of aluminum profile with opal diffuser or micro-prismatic diffuser. The luminaries may be joined with special connectors providing great freedom in arranging elements of the system and its functionality.

### **Product information**

| Category | Recessed luminaires                                        |
|----------|------------------------------------------------------------|
| Family   | X-LINE G/K LED LINE                                        |
| Name     | X-LINE G/K LED 2200 MICRO-PRM EDD 24 830 LINE-1S / L-562MM |
| Index    | 19.4144.1213.24                                            |
| EAN      | 5902107076351                                              |

### Mechanical data

| Assembly           | mounted in plasterboard ceilings          |
|--------------------|-------------------------------------------|
| Material           | aluminum                                  |
| Color              | anodised aluminum                         |
| Diffuser           | Micro-PRM (micro-prismatic diffuser PMMA) |
| Impact resistant   | IK04                                      |
| Dimensions [mm]    | 562 x 80 x 136                            |
| Mounting hole [mm] | 562 x 70                                  |