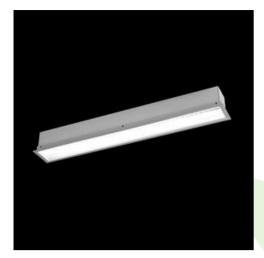

**Product:** X-LINE G/K LED 2200 PLX EDD 24 840 LINE-1S / L-562MM

Index: 19.4144.1123.24

## **Description**

The group of X-line luminaries is made of aluminum profile with opal diffuser or micro-prismatic diffuser. The luminaries may be joined with special connectors providing great freedom in arranging elements of the system and its functionality.

## Mechanical data

| Assembly           | mounted in plasterboard ceilings |
|--------------------|----------------------------------|
| Material           | aluminum                         |
| Color              | anodised aluminum                |
| Diffuser           | PLX (PMMA opal)                  |
| Impact resistant   | IK04                             |
| Dimensions [mm]    | 562 x 80 x 136                   |
| Mounting hole [mm] | 562 x 70                         |