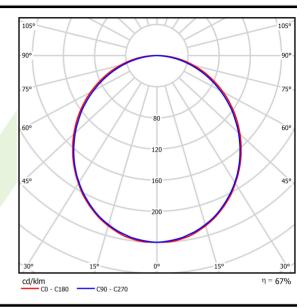

## Light and electrical data

| Light source                              | LED                                       |
|-------------------------------------------|-------------------------------------------|
| Luminous flux LED [lm]                    | 2203                                      |
| LED power [W]                             | 11,7                                      |
| Luminaire luminous flux [lm]              | 1469                                      |
| Power of luminaire [W]                    | 12,6                                      |
| Luminaire's light efficiency [lm/W]       | 116,6                                     |
| Color of the light [K]                    | 3000                                      |
| CRI                                       | >80                                       |
| SDCM (LED sources)                        | 3                                         |
| Beam angle [°]                            | (C0-C180) / (C90-C270) - 109° /<br>107,2° |
| Photobiological risk class (IEC/EN 62471) | RG0                                       |
| Protection against electric shock         | I                                         |
| Protection degree                         | IP20/44                                   |
| Voltage                                   | 220240 V, 5060 Hz                         |
| Lifetime of LED sources [h]               | 100000 (1) / 147000 (2)                   |
| Lx/By                                     | L80/B10 (1) / L70/B50 (2)                 |
| 0                                         |                                           |
| Operating temperature range [°C]          | 5 ÷ 30                                    |
| Driver                                    | 5 ÷ 30<br>DIM DALI (EDD)                  |
|                                           |                                           |

# A graph of light