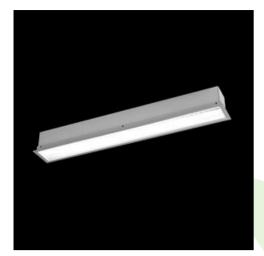

**Product:** X-LINE G/K LED 2200 PLX EDD 24 830 LINE-1S / L-562MM

Index: 19.4144.1113.24

## **Description**

The group of X-line luminaries is made of aluminum profile with opal diffuser or micro-prismatic diffuser. The luminaries may be joined with special connectors providing great freedom in arranging elements of the system and its functionality.

## Mechanical data

| Assembly           | mounted in plasterboard ceilings |
|--------------------|----------------------------------|
| Material           | aluminum                         |
| Color              | anodised aluminum                |
| Diffuser           | PLX (PMMA opal)                  |
| Impact resistant   | IK04                             |
| Dimensions [mm]    | 562 x 80 x 136                   |
| Mounting hole [mm] | 562 x 70                         |