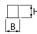

## Mechanical data

| Assembly           | mounted in plasterboard ceilings |
|--------------------|----------------------------------|
| Material           | aluminum                         |
| Color              | anodised aluminum                |
| Diffuser           | PLX (PMMA opal)                  |
| Impact resistant   | IK04                             |
| Dimensions [mm]    | 562 x 80 x 136                   |
| Mounting hole [mm] | 562 x 70                         |