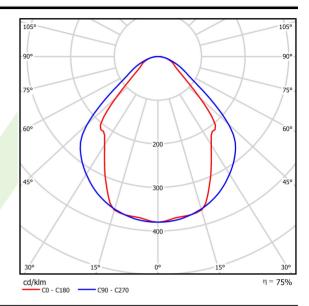

## Light and electrical data

| Light source                              | LED                                       |
|-------------------------------------------|-------------------------------------------|
| Luminous flux LED [lm]                    | 8811                                      |
| LED power [W]                             | 46,8                                      |
| Luminaire luminous flux [lm]              | 6636                                      |
| Power of luminaire [W]                    | 49,1                                      |
| Luminaire's light efficiency [lm/W]       | 135,2                                     |
| Color of the light [K]                    | 3000                                      |
| CRI                                       | >80                                       |
| SDCM (LED sources)                        | 3                                         |
| Beam angle [°]                            | (C0-C180) / (C90-C270) - 82,8° / 97,2°    |
| Photobiological risk class (IEC/EN 62471) | RG0                                       |
| Protection against electric shock         | I                                         |
| Protection degree                         | IP20/44                                   |
| Voltage                                   | 220240 V, 5060 Hz                         |
| Lifetime of LED sources [h]               | 100000 (1) / 147000 (2)                   |
| Lx/By                                     | L80/B10 (1) / L70/B50 (2)                 |
| Operating temperature range [°C]          | 5 ÷ 30                                    |
| Driver                                    | DIM DALI (EDD)                            |
| Power factor cos φ                        | >0,95                                     |
| Circuit load capacity                     | 14 (B10), 23 (B16), 22 (C10), 35<br>(C16) |

# A graph of light