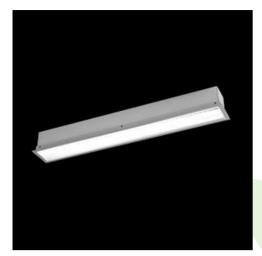

Product: X-LINE G/K LED 8800 MICRO-PRM EDD 24 830 LINE-1S / L-2242MM

Index: 19.4144.5213.24

## **Description**

The group of X-line luminaries is made of aluminum profile with opal diffuser or micro-prismatic diffuser. The luminaries may be joined with special connectors providing great freedom in arranging elements of the system and its functionality.

#### **Product information**

| Category | Recessed luminaires                                         |
|----------|-------------------------------------------------------------|
| Family   | X-LINE G/K LED LINE                                         |
| Name     | X-LINE G/K LED 8800 MICRO-PRM EDD 24 830 LINE-1S / L-2242MM |
| Index    | 19.4144.5213.24                                             |
| EAN      | 5902107077648                                               |

## Mechanical data

| Assembly           | mounted in plasterboard ceilings          |
|--------------------|-------------------------------------------|
| Material           | aluminum                                  |
| Color              | anodised aluminum                         |
| Diffuser           | Micro-PRM (micro-prismatic diffuser PMMA) |
| Impact resistant   | IK04                                      |
| Dimensions [mm]    | 2242 x 80 x 136                           |
| Mounting hole [mm] | 2242 x 70                                 |