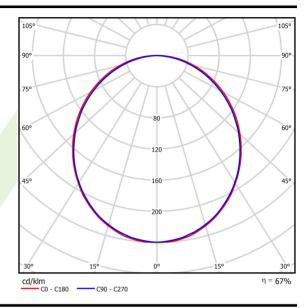

## Light and electrical data

| Links and a                               | 150                                       |
|-------------------------------------------|-------------------------------------------|
| Light source                              | LED                                       |
| Luminous flux LED [lm]                    | 9130                                      |
| LED power [W]                             | 46,8                                      |
| Luminaire luminous flux [lm]              | 6086                                      |
| Power of luminaire [W]                    | 49,1                                      |
| Luminaire's light efficiency [lm/W]       | 124                                       |
| Color of the light [K]                    | 4000                                      |
| CRI                                       | >80                                       |
| SDCM (LED sources)                        | 3                                         |
| Beam angle [°]                            | (C0-C180) / (C90-C270) - 109° /<br>107,2° |
| Photobiological risk class (IEC/EN 62471) | RG0                                       |
| Protection against electric shock         | I                                         |
| Protection degree                         | IP20/44                                   |
| Voltage                                   | 220240 V, 5060 Hz                         |
| Lifetime of LED sources [h]               | 100000 (1) / 147000 (2)                   |
| Ellotimo di EED dodi oco [n]              | 100000 (1) / 14/000 (2)                   |
| Lx/By                                     | L80/B10 (1) / L70/B50 (2)                 |
|                                           | ( )                                       |
| Lx/By                                     | L80/B10 (1) / L70/B50 (2)                 |
| Lx/By Operating temperature range [°C]    | L80/B10 (1) / L70/B50 (2)<br>5 ÷ 30       |

# A graph of light