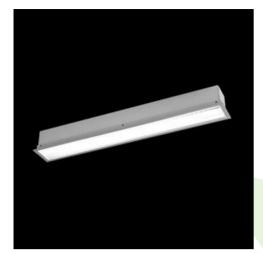

## **Description**

The group of X-line luminaries is made of aluminum profile with opal diffuser or micro-prismatic diffuser. The luminaries may be joined with special connectors providing great freedom in arranging elements of the system and its functionality.

## Mechanical data

| Assembly           | mounted in plasterboard ceilings |
|--------------------|----------------------------------|
| Material           | aluminum                         |
| Color              | anodised aluminum                |
| Diffuser           | PLX (PMMA opal)                  |
| Impact resistant   | IK04                             |
| Dimensions [mm]    | 2242 x 80 x 136                  |
| Mounting hole [mm] | 2242 x 70                        |