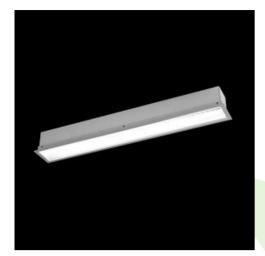

## **Description**

The group of X-line luminaries is made of aluminum profile with opal diffuser or micro-prismatic diffuser. The luminaries may be joined with special connectors providing great freedom in arranging elements of the system and its functionality.

## Mechanical data

| Assembly           | mounted in plasterboard ceilings          |
|--------------------|-------------------------------------------|
| Material           | aluminum                                  |
| Color              | anodised aluminum                         |
| Diffuser           | Micro-PRM (micro-prismatic diffuser PMMA) |
| Impact resistant   | IK04                                      |
| Dimensions [mm]    | 1682 x 80 x 136                           |
| Mounting hole [mm] | 1682 x 70                                 |