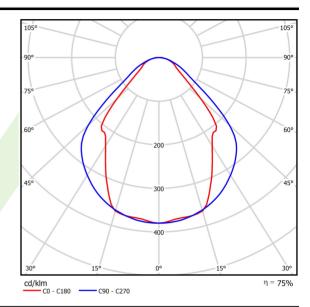

## Light and electrical data

| Light source                              | LED                                       |
|-------------------------------------------|-------------------------------------------|
| Luminous flux LED [lm]                    | 6608                                      |
| LED power [W]                             | 33,7                                      |
| Luminaire luminous flux [lm]              | 4977                                      |
| Power of luminaire [W]                    | 35,3                                      |
| Luminaire's light efficiency [lm/W]       | 141                                       |
| Color of the light [K]                    | 3000                                      |
| CRI                                       | >80                                       |
| SDCM (LED sources)                        | 3                                         |
| Beam angle [°]                            | (C0-C180) / (C90-C270) - 82,8° / 97,2°    |
| Photobiological risk class (IEC/EN 62471) | RG0                                       |
| Protection against electric shock         | I                                         |
| Protection degree                         | IP20/44                                   |
| Voltage                                   | 220240 V, 5060 Hz                         |
| Lifetime of LED sources [h]               | 100000 (1) / 147000 (2)                   |
| Lx/By                                     | L80/B10 (1) / L70/B50 (2)                 |
| Operating temperature range [°C]          | 5 ÷ 30                                    |
| Driver                                    | DIM DALI (EDD)                            |
| Power factor cos φ                        | >0,95                                     |
| Circuit load capacity                     | 14 (B10), 23 (B16), 22 (C10), 35<br>(C16) |

# A graph of light